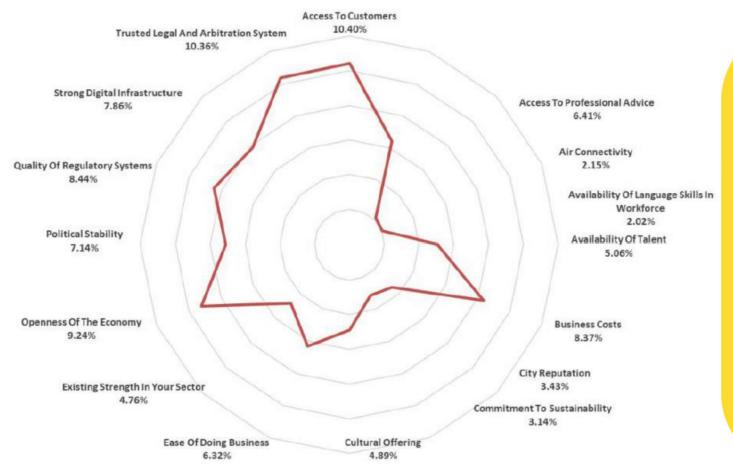

#### GFCI: Factors in deciding where to set up a New Financial business

- KIFC has put in place and Internationally competitive regulatory(legal & tax reforms) and operating environment for investors.
- Rwandair operating in 27 cities and widening their connectivity.
- Establishment of the financial Sector Skills Council: The council will accelerate efforts towards talent attraction, coordinate and align capacity building initiatives across the financial sector.
- Rwanda is ranked the 2<sup>nd</sup> in Africa, ease of doing business.