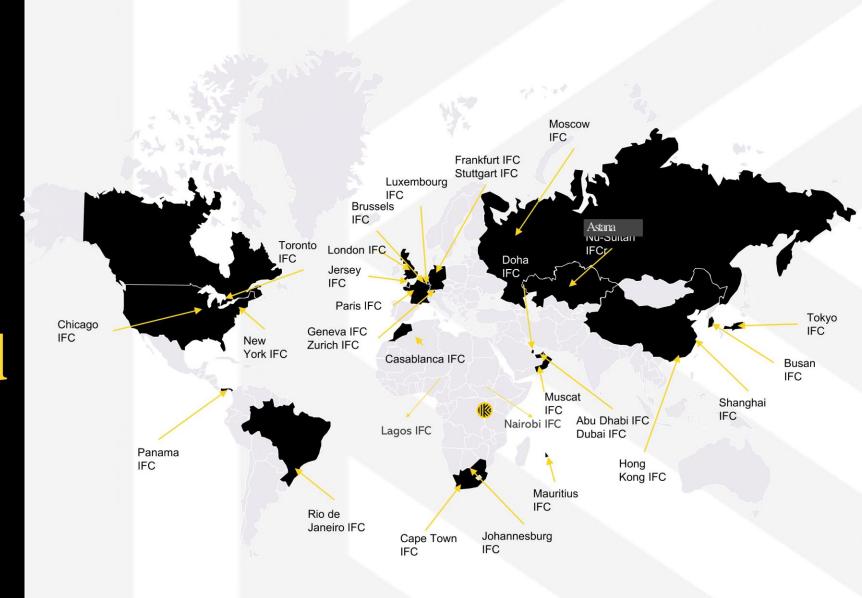

## Kigali in the Global Financial Centre Index

#### **GFCI:** The Global Financial Center Index

The Global Financial Center Index (GFCI) assesses the competitiveness of 120 International financial centers across the world. The GFCI methodology includes:

#### **KIFC Ranking**

- Kigali remains the 5<sup>th</sup> IFC in Africa and 4<sup>th</sup> of 6
   Sub-Saharan African IFCs
- One of the top 15 IFCs with the highest reputational advantage.
- One of the IFCs likely to become more significant.
- Rated as International Specialist IFC.