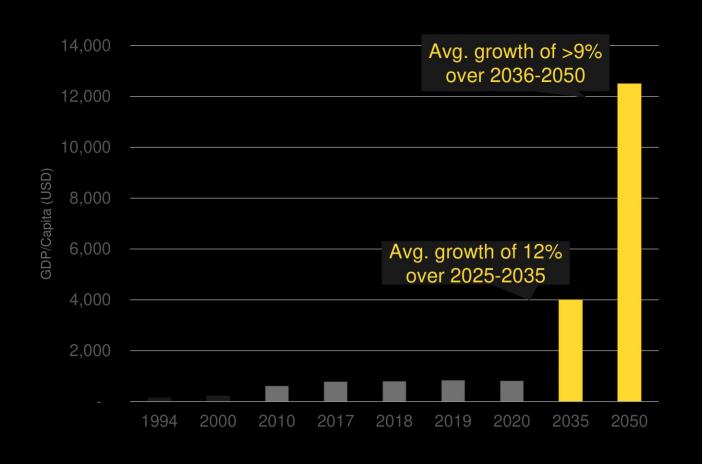

## Rwanda's Vision 2050

High-Income Economy

Carbon-Neutral & Climate Resilient Economy

Regional Business & Financial Hub

## **Economic Impact**

- ❖ Economic growth: >\$12,000 GDP/capita
- ❖ Job creation: >1Million
- **❖ Improved Quality of Life**