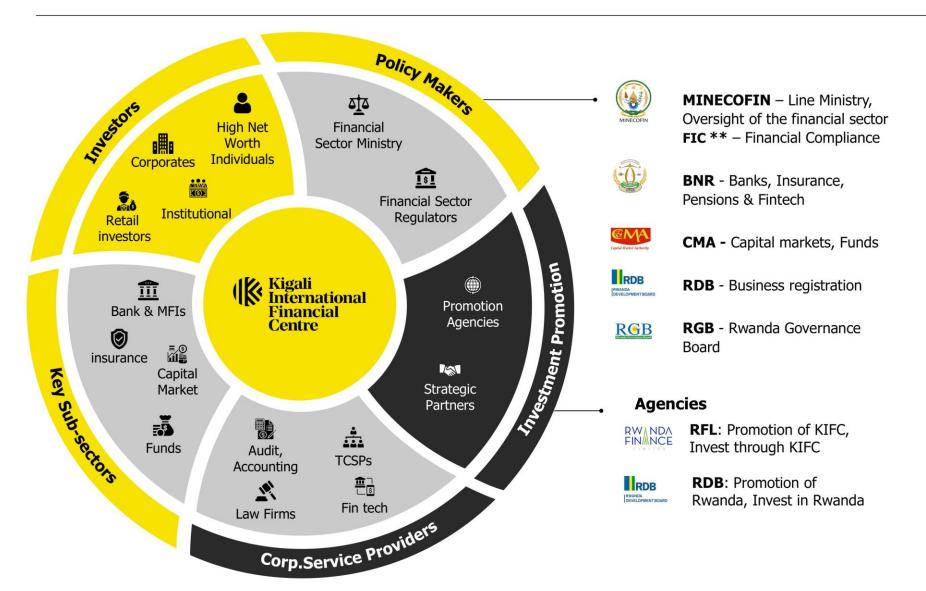

## KIFC ECOSYSTEM

#### **KIFC Ecosystem**

#### **KIFC Ecosystem**

Target actors and investors

#### **KIFC:** An attractive destination for investors