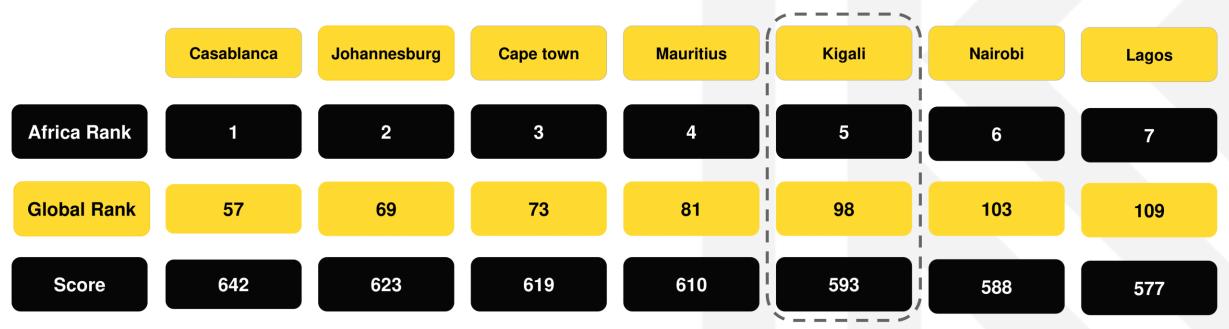

## Kigali in the Global Financial Centre Index

#### **KIFC Ranking**

- Kigali remains the 5<sup>th</sup> IFC in Africa and 4<sup>th</sup> of 6
   Sub-Saharan African IFCs
- One of the top 15 IFCs with the highest reputational advantage.
- One of the IFCs likely to become more significant.
- Rated as International Specialist IFC.