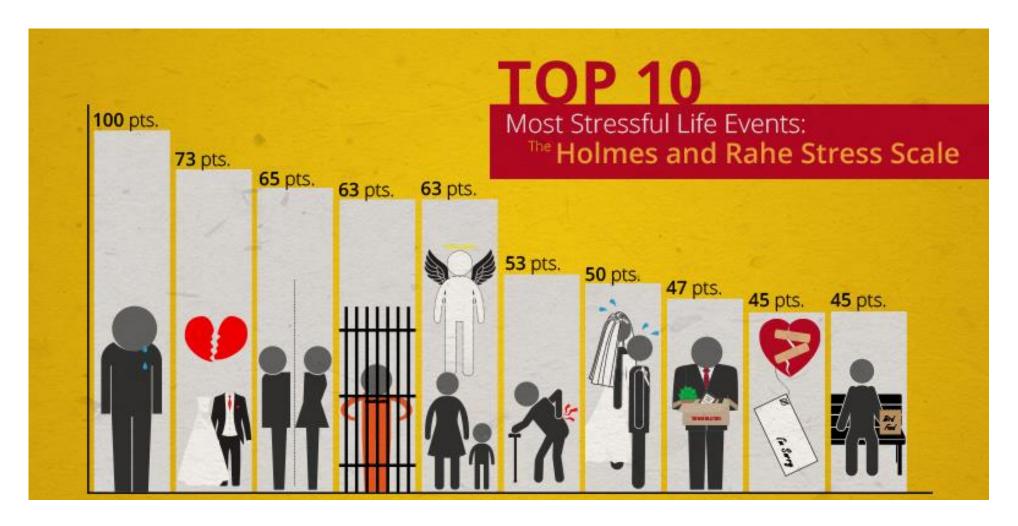

Agenda

■ 16:00 – 16:05 Chairman's Introduction

■ 16:05 – 16:25 Keynote Presentation – Dr Raj Persaud

■ 16:25 – 16:45 Question & Answer



My experience of dealing with difficult people at work has led me to:

- Consider leaving my job or actually leave my job
- Consider seeing a therapist
- Drink more heavily
- Make me feel hopeless and despairing
- Hate my job



## Today's Speaker

**Dr Raj Persaud** 

Consultant Psychiatrist and Fellow Royal College of Psychiatrists



















Machiavelli is the complete contrary of a machiavellian, since he describes the tricks of power and gives the whole show away. The seducer and the politician, who live in the dialectic and have a feeling and instinct for it, try their best to keep it hidden.

— Maurice Merleau-Ponty —

AZ QUOTES



















### Comments, Questions & Answers

































Gold **Sponsors** 









Silver **Sponsors** 



















**Bronze Sponsors** 























































#### **Forthcoming Events**

■ Tue, 18 Oct (17:00-19:00) US Midterm Election Panel Discussion

Wed, 19 Oct (12:00-12:45)The Hitchhikers Guide To The Metaverse

• Tue, 25 Oct (16:00-16:45)
International Share Schemes: Exporting the Vision

Wed, 26 Oct (16:00-16:45)
 Smarter Ledgers - How BAFT Is Changing Payment Commitments,

How DLT Payment Commitments Will Change Trade

Visit <a href="https://fsclub.zyen.com/events/forthcoming-events/">https://fsclub.zyen.com/events/forthcoming-events/</a>

Watch past webinars <a href="https://www.youtube.com/zyengroup">https://www.yout