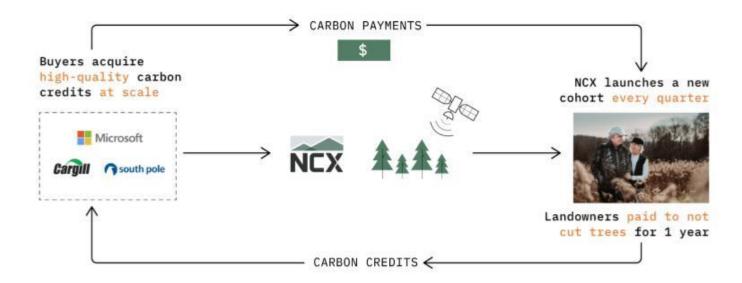

#### Case 2: Global Renewables Watch

- ◆ Real-time atlas mapping utility-scale solar/wind
- ◆ AI enhanced
- ◆ Enables project tracking & land use patterns

Case 3: Land use & voluntary carbon markets

HOW IT WORKS

#### NCX connects net-zero leaders to forest landowners

- ◆ Closer to real-time
- ◆ Site specific/more granular
- ◆ Adds transparency to carbon offset markets