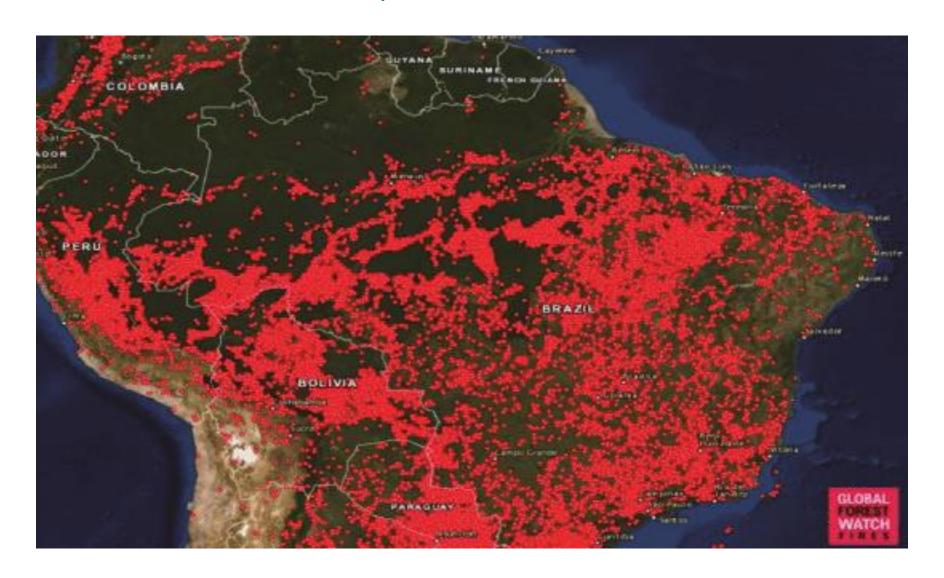

### Case 1: Country GHG Emissions

#### Annual CO<sub>2</sub> emissions

Carbon dioxide (CO₂) emissions from fossil fuels and industry Land use change is not included.

#### Case 1: Climate Trace

- ◆ Closer to real-time
- ◆ Sector specific/more granular
- ◆ AI enhanced