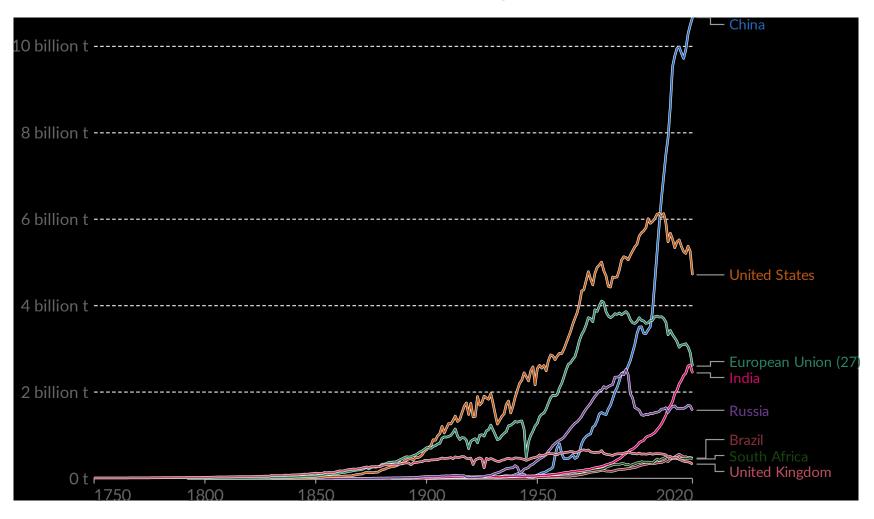

### Case 1: Country GHG Emissions

#### Annual CO<sub>2</sub> emissions

Carbon dioxide (CO₂) emissions from fossil fuels and industry Land use change is not included.