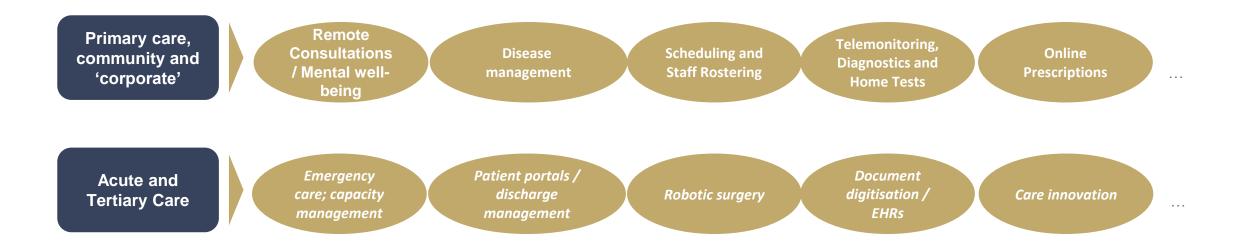

#### Digital care - what is next? A deeper dive

As virtual and digital assisted care 'beds' down, opportunities exist across hospital middle and back office activities