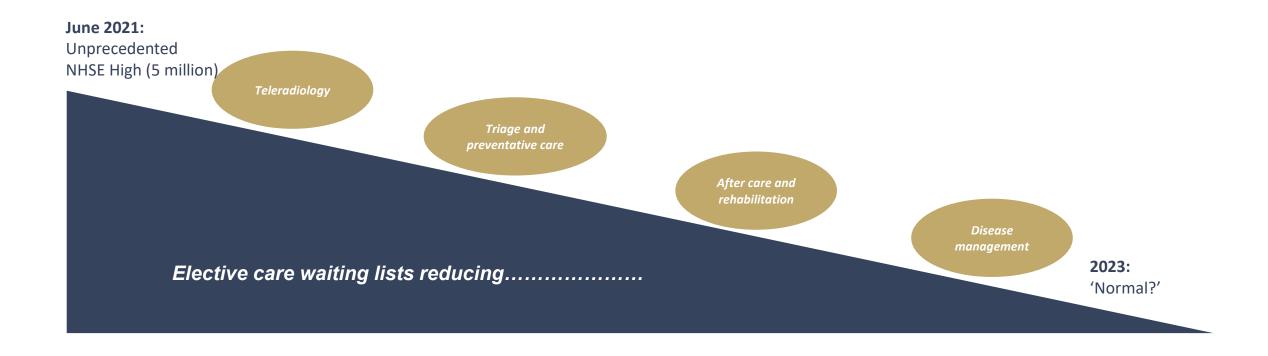

#### Digital Care and AI...to the rescue? Ways... (Q2 2022: 6.25m):

**Platinum Sponsors** 

Gold **Sponsors** 

Silver **Sponsors** 

**Bronze Sponsors** 

Contributor **Sponsors** 