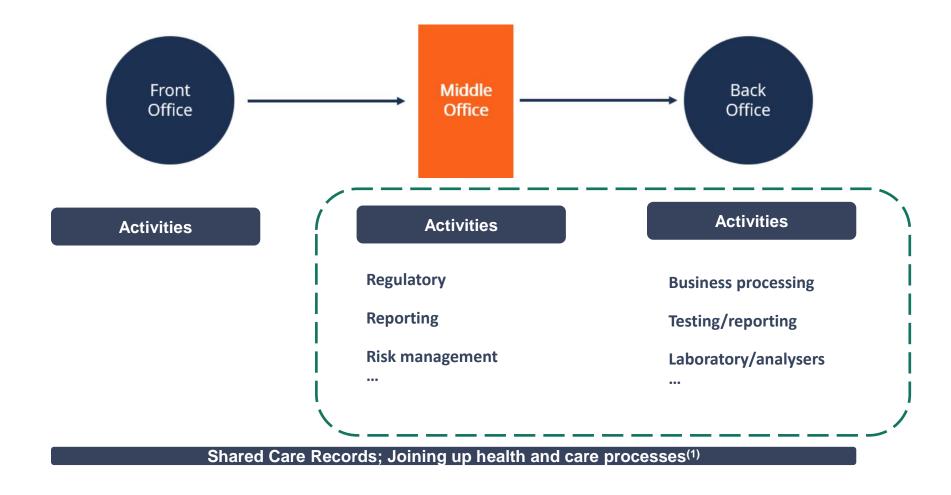

#### Digital care - what is next? A deeper dive

As virtual and digital assisted care 'beds' down, opportunities exist across hospital middle and back office activities