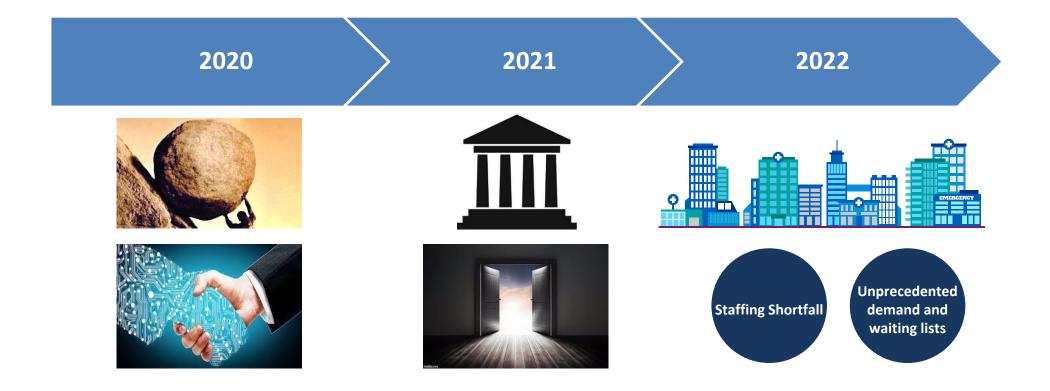

#### Digital care - what is next? A deeper dive

As virtual and digital assisted care 'beds' down, opportunities exist across hospital middle and back office activities