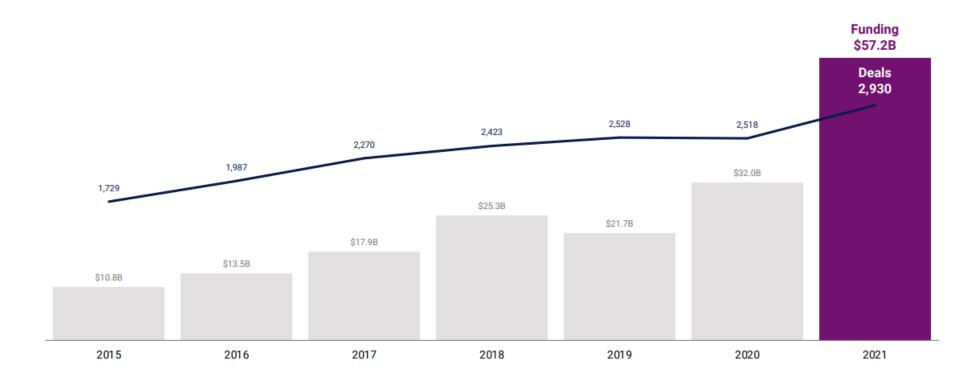

#### Digital care - very healthy Series A to D fundsflow...

Global digital health funding grows 79% YoY to reach \$57.2B

Steady volume growth with exponential value step up in 2021. 85 digital health unicorns as of 2021