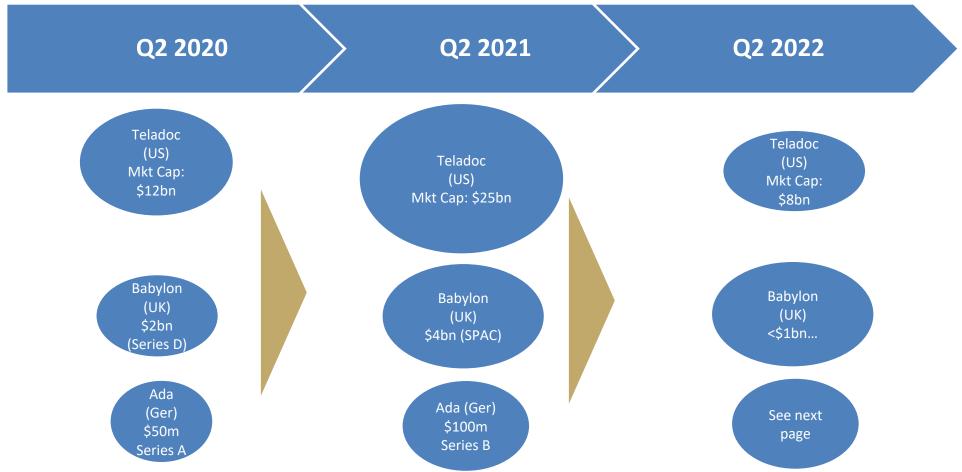

#### Digital care – following the money – patient facing solutions

Consolidation and cross-border M&A is well underway with larger players well-funded and on M&A trails...