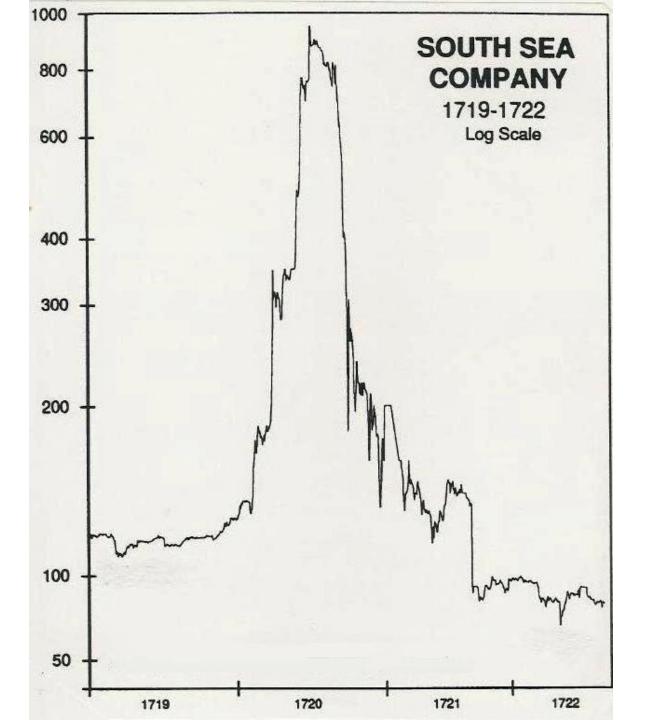

# Enter the South Sea Company

### The Solution

- A debt for equity swap on an unprecedented scale.
- Trial run in 1719: the Treasury proposed a deal to exchange a tranche of long-term debt for South Sea Company stock.
  - Debt holders exchanged debt at 11.5 years purchase for South Sea stock at par\*
  - The South Sea Company's capital and issuable shares increased in proportion
  - The Treasury received a further loan from the Company.
- It worked great! This success set the stage for its sequel, to come in early 1720

#### SSC gives:

- 1. Dividends to shareholders
- 2. £7m payment for the right to do the swap
- 3. Rate cut to the Treasury

\*One key detail left open: the price of South Sea shares to be exchanged.

#### Debt holders get:

- 1. Shares at up to 20 x purchase\*
- Liquidity (access to a secondary market)
- 1. Equity in a trading monopoly/possible capital growth.
- 4. Dividends (at SSC discretion)
- 5. Risk

Debt holders

Treasury