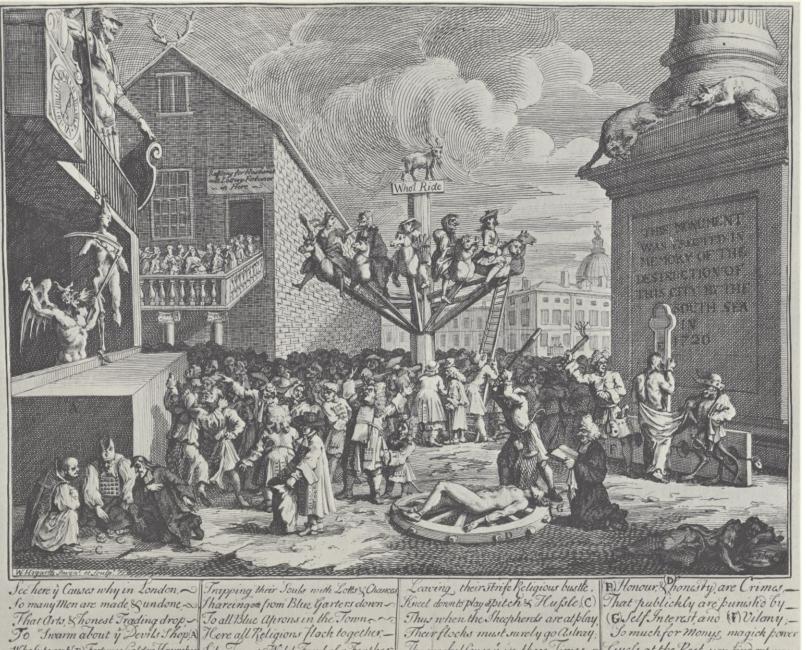

A larger Blan of this dendled fire with the range of I seffere engaged in the place of mair respection Belandons may be had of, a Layne at the White Mari an pake A spec steer

The said that Old Satan (the that we must mink on )
On a Time took a peep eer the City of Lincoln.
But lately, in truth being sick of the Gloom.
He to Jonathan's hied and peeple into the Reom.
Ab ha quell the Devil - what good master Besity!
I donate I should have you semiline on the Hip:

My Friend master Bull too in shape of a Quaker.
With his Groney the Boar who was lately a Baker.
Old Transfer Lopy in the form of a Jew.
Live a special apartment preparing for you:
With Consol and Omnum both in debate.
As of they were settling the Business of State:

"Lame Dacks to and fro in abundance are stradling."
While others Disgraced from the Alley are Waddling.
"Come on cries Old Nick and along with me. Go..
"There's room for you all in the Regions below:
"For sure its a Shame that such Vile occupations."
Should Suck the best Blood from the best of all National