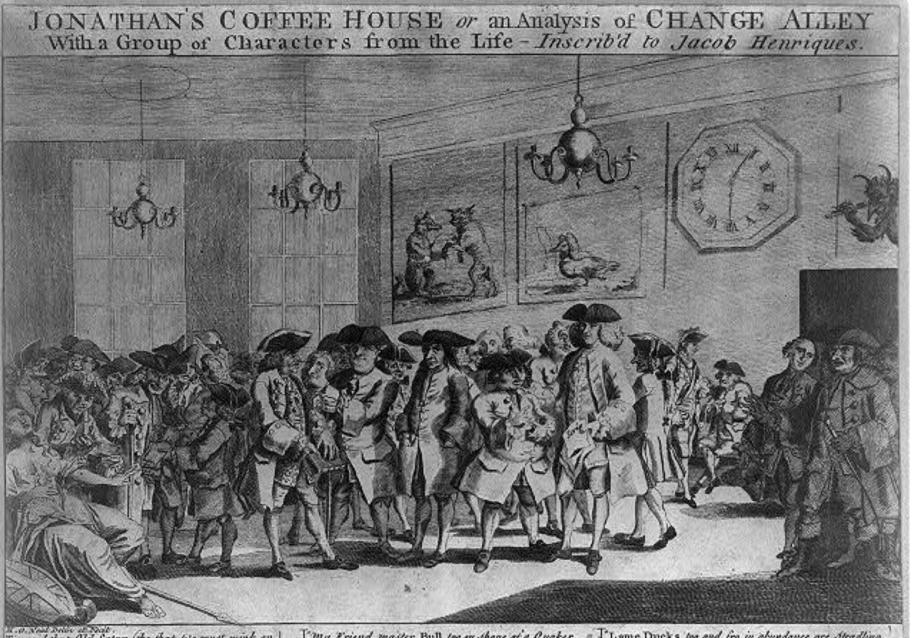

A larger Blan of this dendled fire with the range of I seffere engaged in the place of mair respection Belandons may be had of, a Layne at the White Mari an pake A spec steer

The said that Old Satan (the that we must mink on )
On a Time took a peep eer the City of Lincoln.
But lately, in truth being sick of the Gloom.
He to Jonathan's hied and peeple into the Reom.
Ab ha quell the Devil - what good master Besity!
I donate I should have you semiline on the Hip:

My Friend master Bull too in shape of a Quaker.
With his Groney the Boar who was lately a Baker.
Old Transfer Lopy in the form of a Jew.
Live a special apartment preparing for you:
With Consol and Omnum both in debate.
As of they were settling the Business of State:

"Lame Dacks to and fro in abundance are stradling."
While others Disgraced from the Alley are Waddling.
"Come on cries Old Nick and along with me. Go..
"There's room for you all in the Regions below:
"For sure its a Shame that such Vile occupations."
Should Suck the best Blood from the best of all National