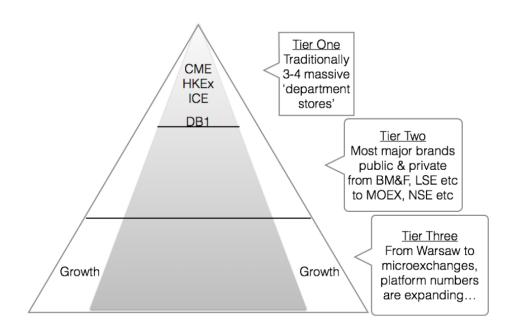

CISI





### ENDORSED CPD PROVIDER

The FS Club is an endorsed provider of CPD for the Chartered Institute of Securities and Investment (CISI). This means that members of the CISI can earn points towards their yearly CPD requirements.

For more information visit: www.cisi.org/cisiweb2/cisi-website/cpd















































































## **Victory Or Death!**



Patrick L. Young
Chairman
Revolution Market
Capital























































#### Bank Branches vs. Mobile Phone Penetration in the United States





















































### EXCHANGES ARE AT THE EPICENTRE OF COMMERCE

### & THE MODEL FOR E-COMMERCE:













@ZYenResearch





















## Young's Pyramid of Exchange











# Questions, Comments & Answers(?)





## Forthcoming Events...



MondoVisione Exchange Forum 2019 - Innovation & Transformation

苗 Tuesday, 01 October 2019 9:00

• Haberdashers' Hall ,18 West Smithfield ,City of London





# Central Bank Independence & The Future Of The Euro

**Professor Panicos Demetriades**, Former Governor, Central Bank of Cyprus

# Thursday, 03 October 2019 18:00

Pewterers' Hall ,The Worshipful Company of Pewterers, Pewterers' Hall ,Oat Lane, London

Simplifying Entity Identification for the Digital Age

Clare Rowley, Head of Business Operations, Global Legal Entity Identifier Foundation

Wednesday, 06 November 2019 18:00