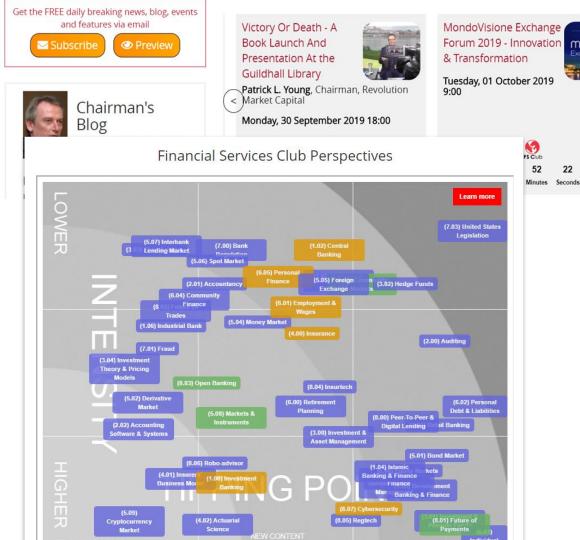

### **A Word From Our Chair**



Professor Michael Mainelli Co-Chairman FS Club





### **Victory Or Death!**

Monday, 30 September 2019

Guildhall Library,

City of London



Wi-Fi Username: librarywifi



























**Established 2004** 

Networking, debates and speakers you don't usually meet elsewhere

**Chatham House Rule** 

www.thefinanser.com www.fsclub.net



## News, Bulletins, Blog...



Financial Services Club The number ONE networking group for senior executives in financial services.



6284 Daily Readership mondov 267 A STATISTICS Events held Become a member

22

**Breaking News** 

Lloyds Bank's fraud detection system





# Events...





















## The FS Club's Global Reach













### FS Club & The CISI





### ENDORSED CPD PROVIDER

The FS Club is an endorsed provider of CPD for the Chartered Institute of Securities and Investment (CISI). This means that members of the CISI can earn points towards their yearly CPD requirements.

For more information visit: www.cisi.org/cisiweb2/cisi-website/cpd















































































## **Victory Or Death!**



Patrick L. Young
Chairman
Revolution Market
Capital























































#### Bank Branches vs. Mobile Phone Penetrati