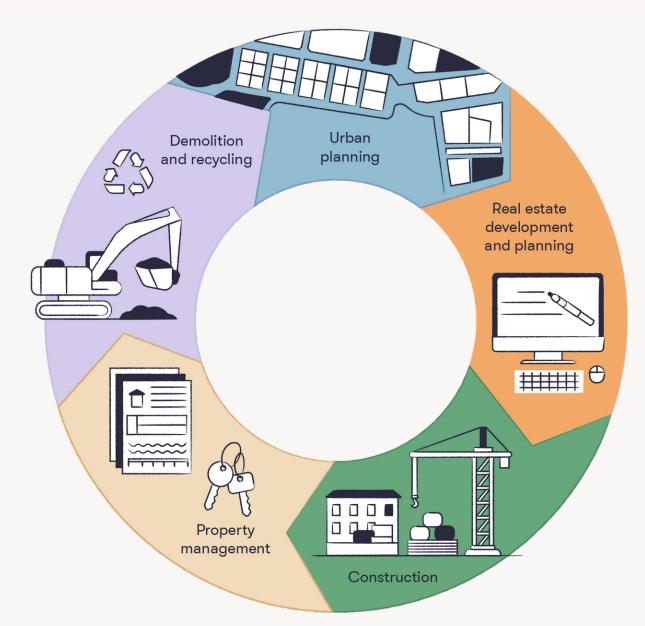

# Currently used in...

- Urban planning
- Real estate development and planning
- Construction
- Property management
- Demolition and recycling

... but still early days compared to other fields.

### The real estate and construction value chain

# Real estate development & planning

- Simulating traffic models
- Uncertainty and expectation management
- Hand-in-hand with human judgment and expertise

### Construction

- Occupational safety
- Supporting project management on construction sites with data from sensors and cameras
- High level of variation between construction sites -> Variability in volume and quality of data

# Property management

- Smart buildings technology: energy, water, waste & optimisation of this
- Elevators
- Facilities management
- Asset data and working with the insights generated

# Demolition and recycling

- Construction and demolition generate 40–50% of the world's waste
- Computer vision
- Robotics
- Data utilisation in its infancy; regulatory frameworks needed (EU, when is waste a new material? What baseline? Etc)

# **Urban planning**

- Using the data still in its infancy
- Mostly used for better analytics, predictions, to support investment decision-making
- Heavily reliant on quality of data
- Current sources reliant on sensors, manual counting (!), mobile data tracking (WiFi and signal)
- Very EMOTIONAL: gut feeling vs data
- Zooming out: Gig economy, location-dependent jobs are in decline, driverless cars + shared transport and micromobility