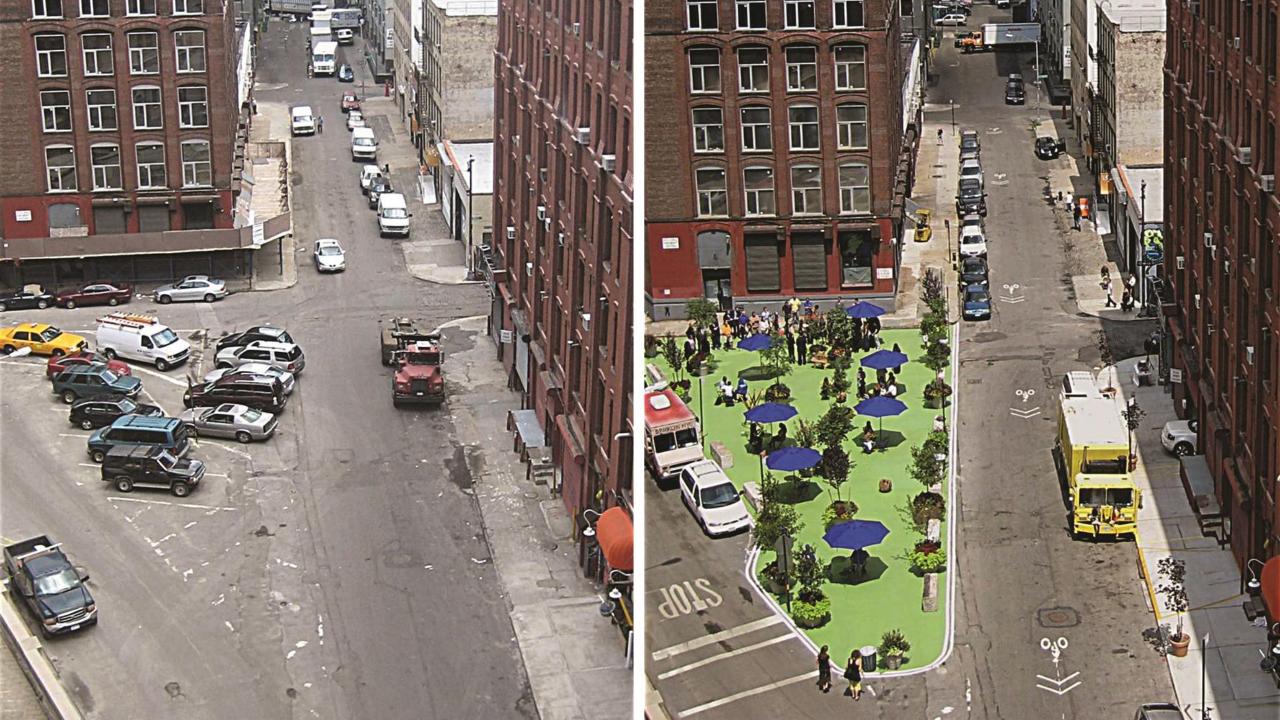

## **MODAL SHARE**

There has been a major increase (around 50%) in all traffic modes after the lockdown has ended. It can also be seen that the amount of bicycles rise after the amount of cars