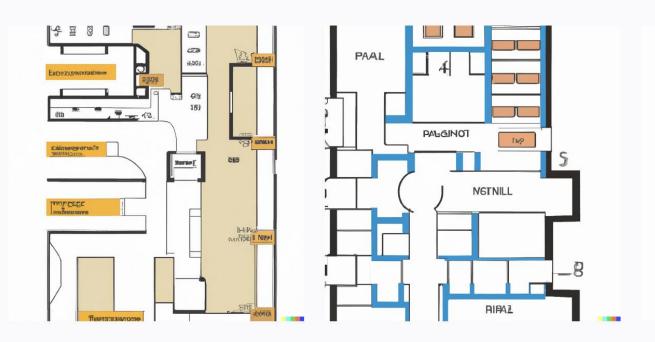

Send a message.

Edit the detailed description

Surprise me

Upload

floorplan for a shopping mall with 2 entrances, 2 elevators, 2 floors, 6 shops

Generate

#### **DALL**·E History Collections

Edit the detailed description

Surprise me

Upload

beautiful single family home, new england style. 2 floors, white facade. 4 windows

Generate