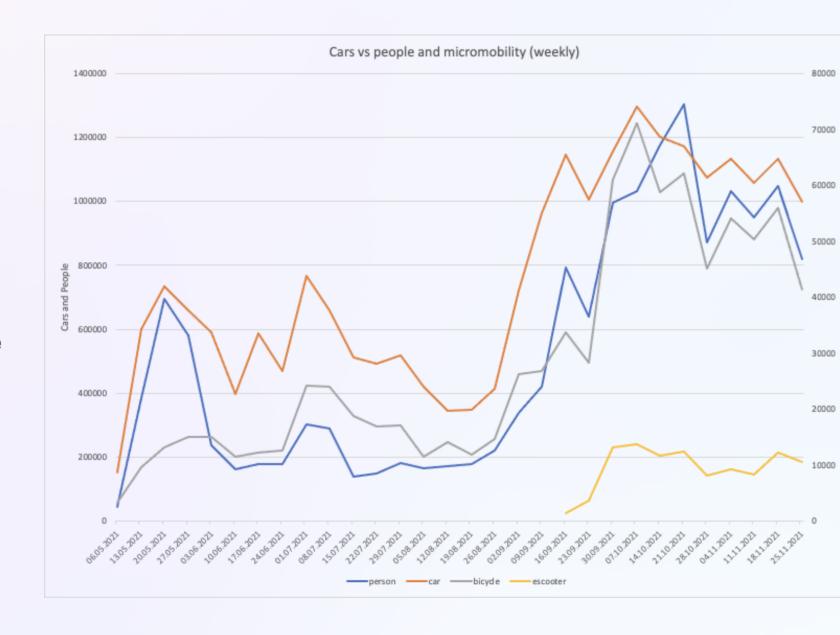

## **MODAL SHARE**

There has been a major increase (around 50%) in all traffic modes after the lockdown has ended. It can also be seen that the amount of bicycles rise after the amount of cars