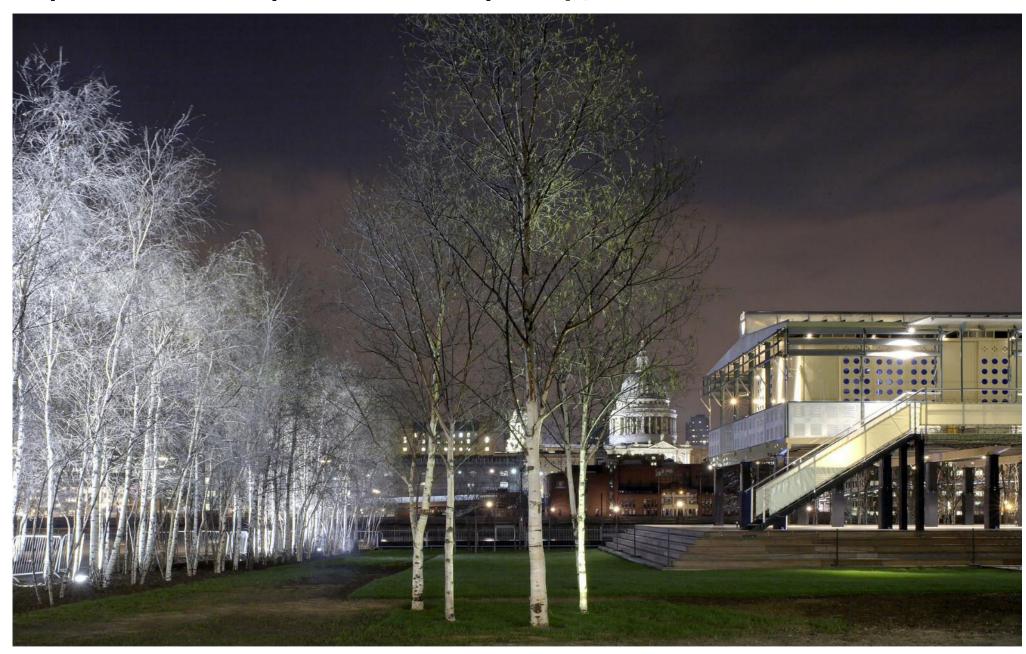

### The Paternoster Pavilion

The Architects Company WCCA

#### **The Paternoster Pavilion**

Showcasing new ideas for sustainable design in one of London's most historic locations

Internorter Building 2

#### Where? ...

Paternoster Square

# Where? ... Paternoster Square

### **Venue – Paternoster Square**