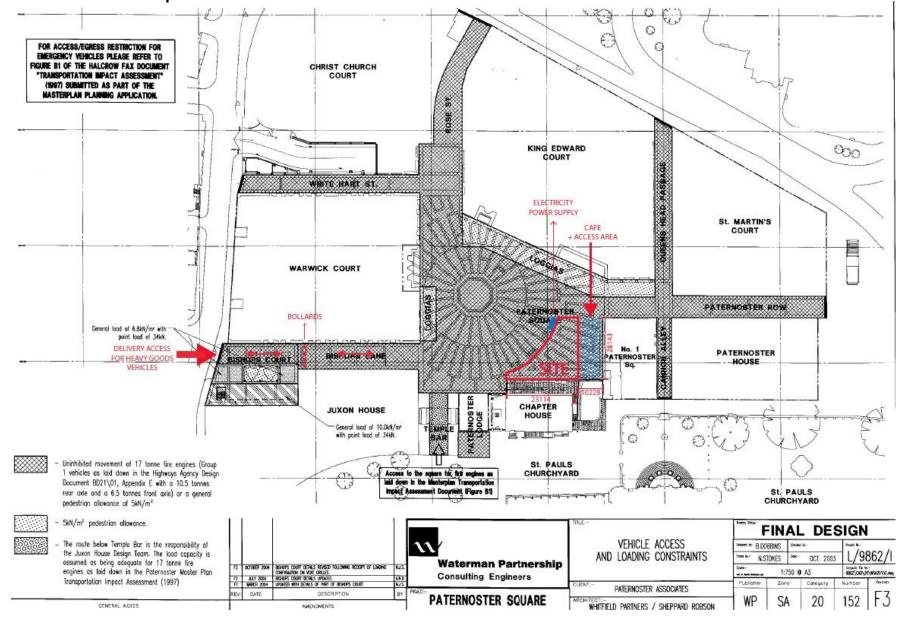

Where? ...
Paternoster Square

Where? ...
The Temple Bar – New Home of the WCCA

#### Where? ...

Paternoster Square

# Where? ... Paternoster Square

### **Venue – Paternoster Square**