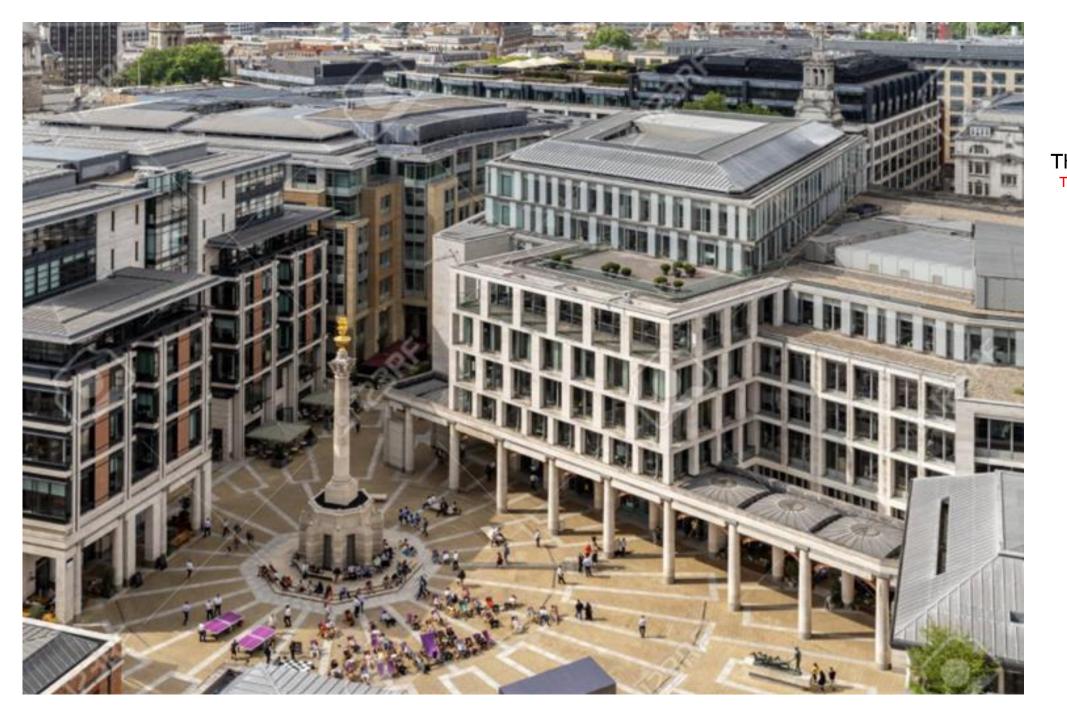

Where? ...
Paternoster Square

Where? ...
The Temple Bar – New Home of the WCCA

#### Where? ...

Paternoster Square

# Where? ... Paternoster Square

### **Venue – Paternoster Square**