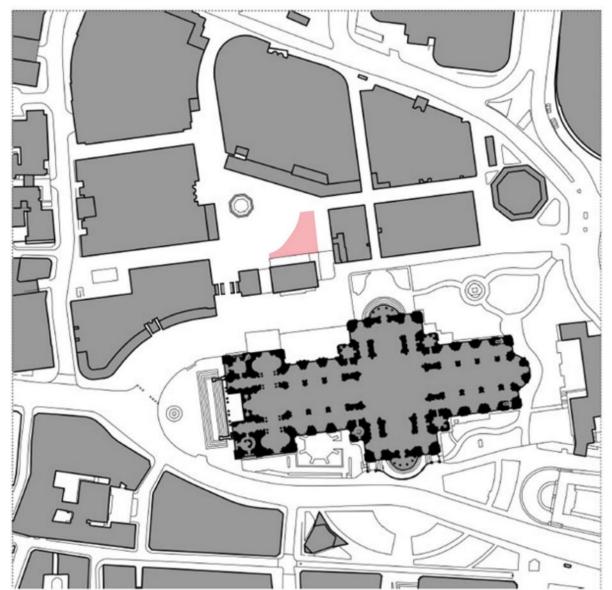

Where? ...
Paternoster Square

Where? ...
The Temple Bar – New Home of the WCCA

#### Where? ...

Paternoster Square

# Where? ... Paternoster Square

### **Venue – Paternoster Square**