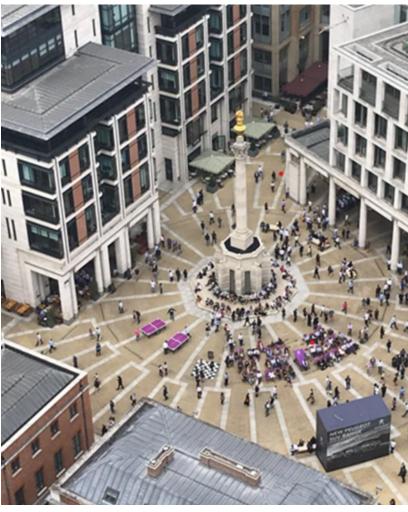

Where? ...
Paternoster Square

Where? ...
The Temple Bar – New Home of the WCCA

#### Where? ...

Paternoster Square

# Where? ... Paternoster Square

### **Venue – Paternoster Square**