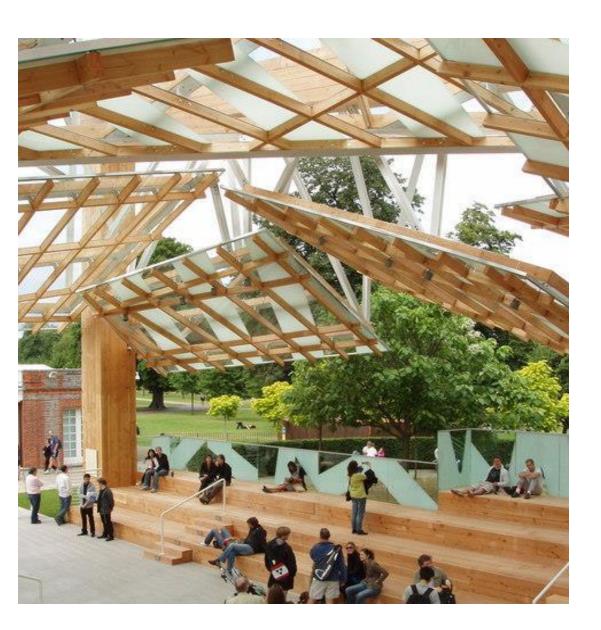

### Inspiration from the past - Maison Tropical by Jean Prouve

### **Maison Tropical outside Tate London**