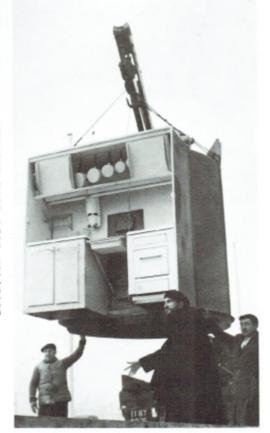

### Inspiration from the past - Maison Tropical by Jean Prouve

### **Maison Tropical outside Tate London**

#### Due au constructeur nancéien Jean Prouvé

### Une maison construite en moins de sept heures

pour les Compagnons d'Emmaüs

Paris. - Hier marin sur le (just, nalisations et les installations de la ture posée sur utié poutre maîtresson « préconditionnée » de 52 mitres carrés de surface habitable.

d'une série qui sera construite de la culsine. pour les Compagnons d'Emmaüs. 1.500-000 francs L'abbé Pierre avait tenu à sasis-

Cette maison est la première déjà à leur place dans les placards les armoires frigorifiques.

ter à la poac du bloc central mé- Autour de ce noyats qui a été l'mil. Les fenétres sont coulissan tallique oul contient toutes les ca- rapidement recouvers par une toi-

près de la place de la Concorde, cuisine et du sanimire. Ce bloc se métallique, les ouvriers ont comdes ouvriers ont engagé un match central fabriqué industriellement a mencé à poser les panneaux, épois contre la montre, pour construire, été descendu par une grue au cen- d'environ cinq centimètres, et posen moins de sept htures, une mai- tre de la plateforme de béton qui sédant des qualités remarquables supportera l'ensemble de la mai- d'Isolation, grace à une matière son. Même les cosseroles étaient plastique spongleuse sullisée pour

sentent un aspect très agréable à

tour nanotien Jean Prouvé, pourre être encore modifiée avant sa sorde totus ceux qui la visiteront

D'un prix de 1.500,000 frança les malsons « précondirionnées » seront construites pour les sans logis grâce à une collecte de vignettes d'une valour de 10 francs apposées sur les paquets de la lessive « Persil ». Détà un million de ces vignettes one été retaurnées aux Compagnons d'Emmeils.

Article du «Républicain». Nancy, le 21 février 1958 Artikei aus dem «Républicain», Nancy, 21, Februar 1956. Article made of the 'Républicain'. Nancy, 21st February 1956.