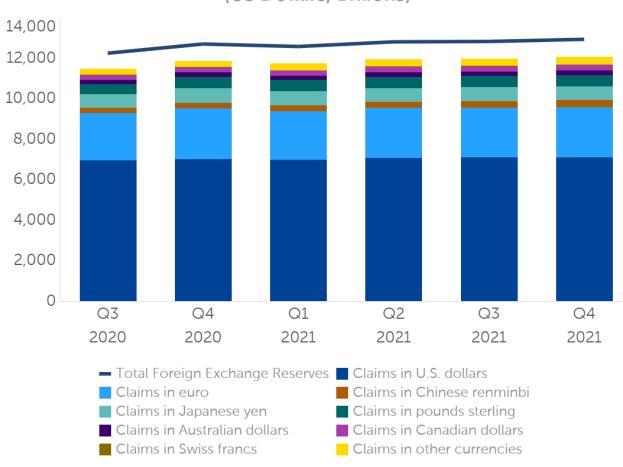

## Currency composition of official reserves

World - Allocated Reserves by Currency for 2021Q4

World - Official Foreign Exchange Reserves by Currency (US Dollars, Billions)