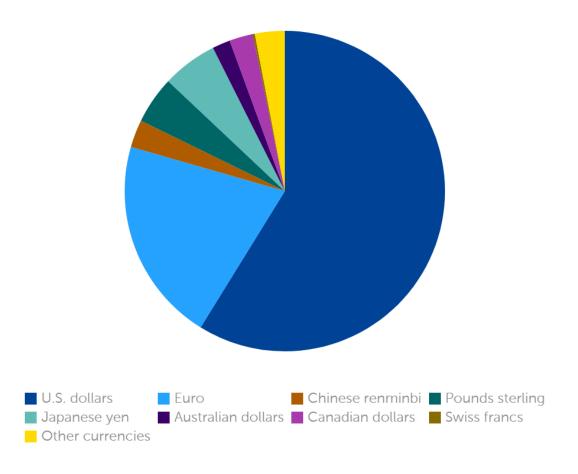

## Currency composition of official reserves

World - Allocated Reserves by Currency for 2021Q4

World - Official Foreign Exchange Reserves by Currency (US Dollars, Billions)