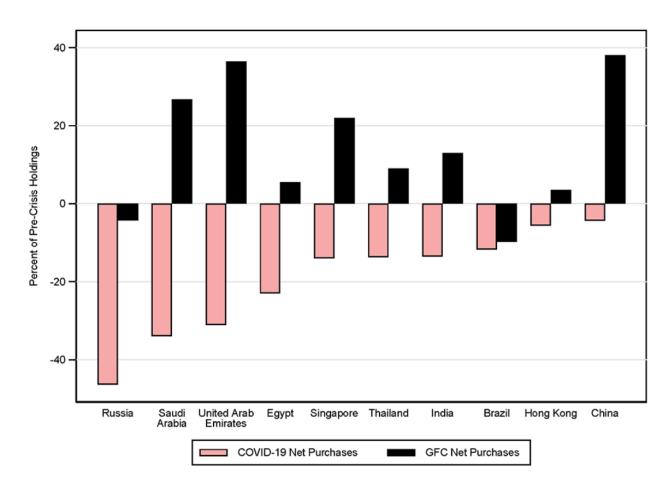

# Major EME sellers of US Treasury Securities, Spring 2020

Notes: COVID-19 months are March and April 2020; GFC months are September-November 2008.