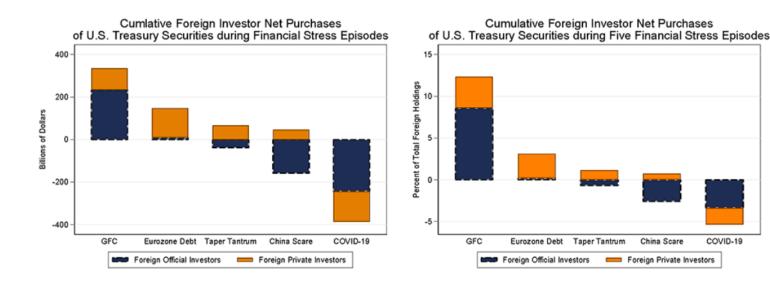

# Foreign Investor Net Purchases/Sales during Financial Stress Episodes

Note: GFC months are September-November 2008, Eurozone Debt crisis months are August-October 2011, Taper Tantrum months are June-August 2013, China Scare months are July-September 2015, COVID-19 crisis months are March-May 2020.

Source: Staff estimates using Treasury International Capital data

Accessible version