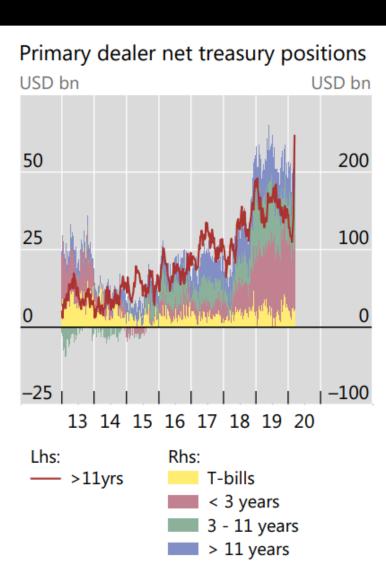

# Long term US real interest rates on one year Treasuries



https://www.longtermtrends.net/real-interest-rate/



# Volatility in the US Treasury market

#### US Treasury market volatility<sup>1</sup>





# Foreign Investor Net Purchases/Sales during Financial Stress Episodes



Note: GFC months are September-November 2008, Eurozone Debt crisis months are August-October 2011, Taper Tantrum months are June-August 2013, China Scare months are July-September 2015, COVID-19 crisis months are March-May 2020.

Source: Staff estimates using Treasury International Capital data

Accessible version



# Major EME sellers of US Treasury Securities, Spring 2020



Notes: COVID-19 months are March and April 2020; GFC months are September-November 2008.



## Primary dealer net Treasury positions





## Currency composition of official reserves

World - Allocated Reserves by Currency for 2021Q4



World - Official Foreign Exchange Reserves by Currency (US Dollars, Billions)





# Comments, Questions & Answers











**Platinum Sponsors** 

















Gold **Sponsors** 













Silver **Sponsors** 

















**Bronze Sponsors** 

















Contributor **Sponsors** 



































# Thank You For Listening

#### **Forthcoming Events**

- Wed, 06 Apr (13:30-17:15) British Isles Share Plans Symposium 2022
- Tue, 12 Apr (11:00-11:45) Art Verses Analytics: Can Art Enable You To See More?
- Wed, 13 Apr (11:00-11:45) Authorised Push Payment Fraud Innoculation
- Wed, 20 Apr (15:00-15:45) Finance & The Fishing Industry Post-Brexit

Visit <a hre