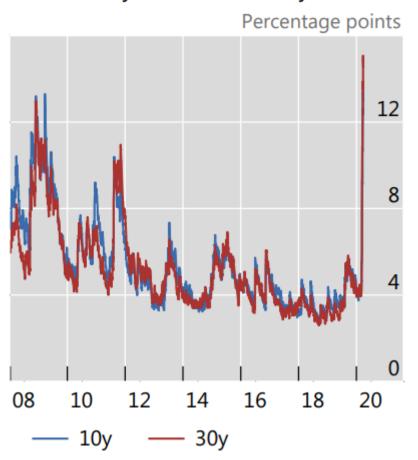

# Volatility in the US Treasury market

#### US Treasury market volatility<sup>1</sup>