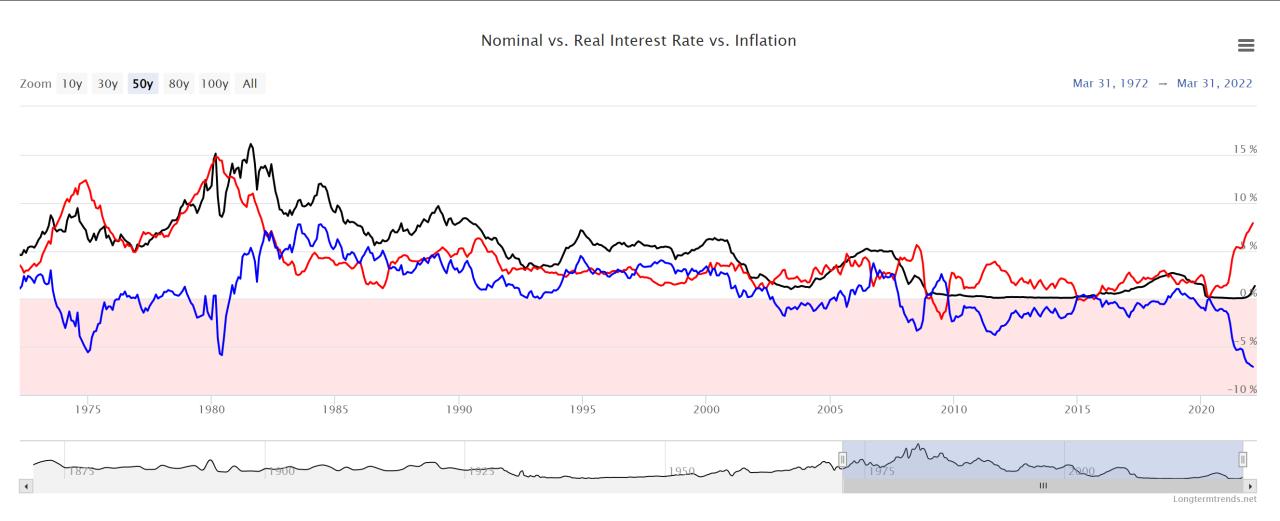

# Long term US real interest rates on one year Treasuries

https://www.longtermtrends.net/real-interest-rate/