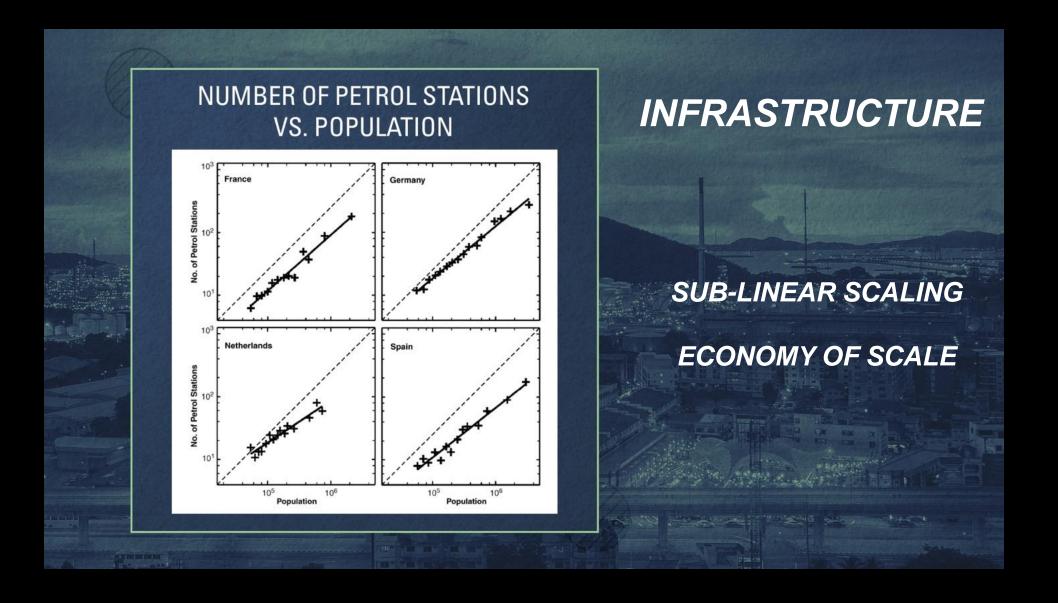

# ON AVERAGE DOUBLING THE SIZE OF A CITY SYSTEMATICALLY

# ON AVERAGE DOUBLING THE SIZE OF A CITY SYSTEMATICALLY

SAVES APPROXIMATELY 15% ON ALL INFRASTRUCTURE
(ROADS, ELECTRICAL LINES, GAS STATIONS,.....)

# ON AVERAGE DOUBLING THE SIZE OF A CITY SYSTEMATICALLY

SAVES APPROXIMATELY 15% ON ALL INFRASTRUCTURE
(ROADS, ELECTRICAL LINES, GAS STATIONS,.....)
AND