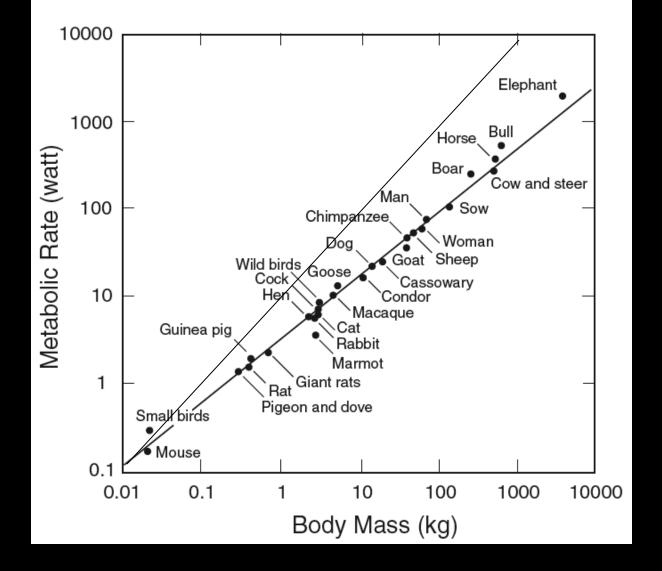

SLOPE = 3/4 < 1 SUB-LINEAR ECONOMY OF SCALE

SLOPE = 3/4 < 1 SUB-LINEAR ECONOMY OF SCALE

SURPRISINGLY SYSTEMATIC ECONOMY OF SCALE (THE BIGGER YOU ARE, THE LESS NEEDED PER "CAPITA")

SIMILAR SCALING HOLDS TRUE FOR ALL PHYSIOLOGICAL PROCESSES AND LIFE HISTORY EVENTS OVER THE ENTIRE SPECTRUM OF LIFE

### Metabolic rate sets the pace of life Small animals live fast and die young

# Slopes (exponents) are typically sub-linear and simple multiples of 1/4

"quarter-power scaling"