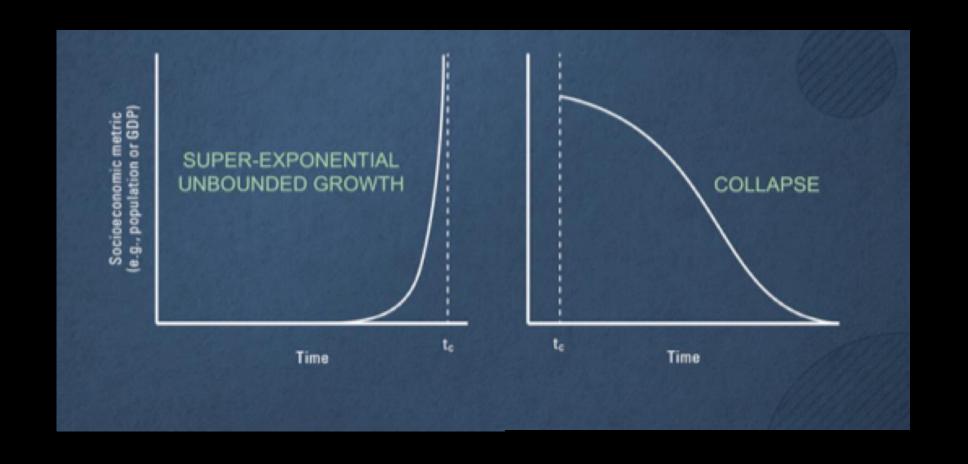

#### SUPERLINEAR SCALING LEADS TO UNBOUNDED GROWTH

### BUT ALSO TO A FINITE TIME SINGULARITY

### FINITE TIME SINGULARITY

Years to reach 10 million customers (US)

**Time** 

- UNBOUNDED GROWTH LEADS TO "FINITE-TIME SINGULARITY" & COLLAPSE
- UNLESS INNOVATIONS OCCCUR (SYSTEMATICALLY) FASTER AND FASTER

- UNBOUNDED GROWTH LEADS TO "FINITE-TIME SINGULARITY" & COLLAPSE
- UNLESS INNOVATIONS OCCCUR (SYSTEMATICALLY) FASTER AND FASTER
- EXAMPLE OF THE ACCELERATING PACE OF ALL SOCIO-ECONOMIC LIFE!!
- NEED TO ADAPT FASTER AND FASTER USING THE SAME BRAIN AND BIOLOGY WE'VE ALWAYS HAD!