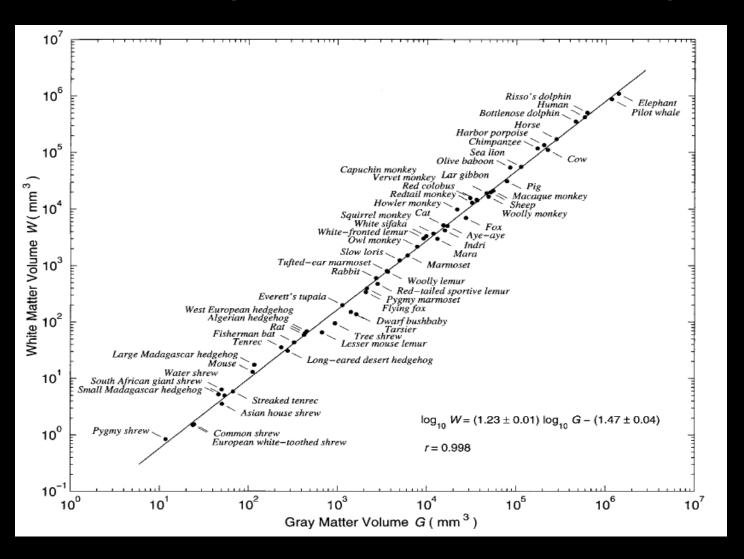

# ENERGY & RESOURCES (METABOLISM, INFRASTRUCTURE)

INFORMATION (GENOMICS, INNOVATION)

is 5. A slice through the cerebellum showing the progressive branching structure white matter is distributed throughout the cerebellar volume. The geometric city of these structures provides for rapid dissemination of information (or b) via a large surface area in a compact space. This feature is a hallmark of tructures which maximize the surface area within a finite volume.

#### WHITE & GREY MATTER IN BRAINS