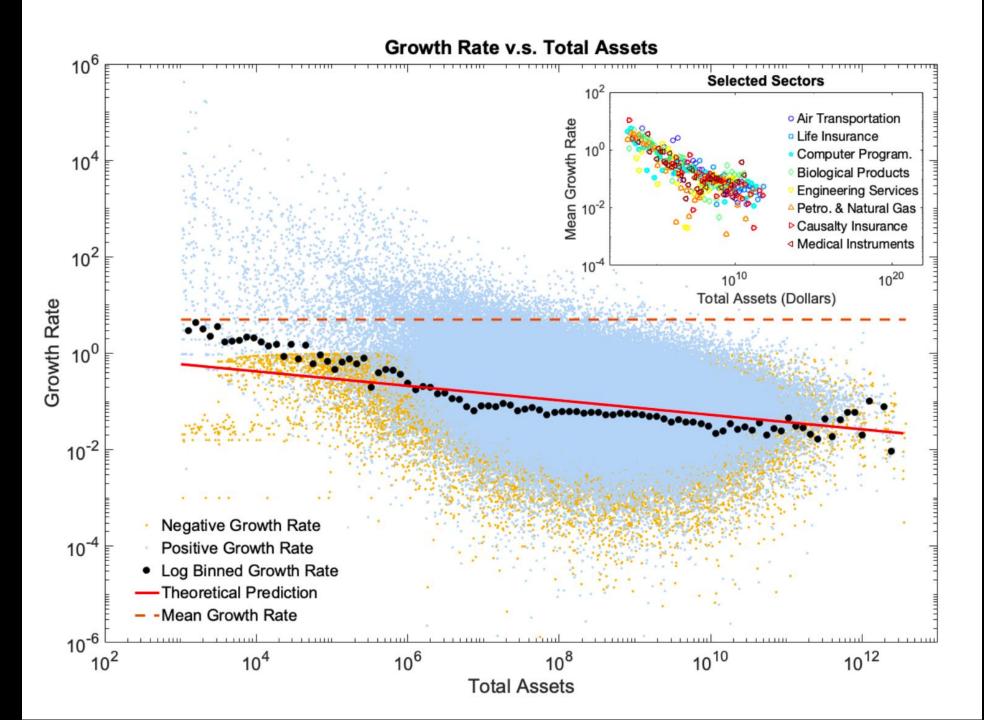

#### THE SCALING, GROWTH & MORTALITY OF COMPANIES

#### COMPANIES SCALE SUB-LINEARLY LIKE ORGANISMS

# THE GROWTH OF COMPANIES

COMPANY METABOLIC RATE

**MAINTENANCE** 

COMPANY METABOLIC RATE (SALES)

**MAINTENANCE** 

COMPANY METABOLIC RATE (SALES + FINANCING)

**MAINTENANCE** 

COMPANY METABOLIC RATE (SALES + FINANCING)

MAINTENANCE (EXPENSES)

COMPANY METABOLIC RATE (SALES + FINANCING)

MAINTENANCE (EXPENSES)

GROWTH (INCREASE IN ASSETS)

# GROWTH EQUATION PREDICTS THAT COMPANIES GROW FOLLOWING A POWER LAW IN TIME WITH A LARGE EXPONENT

#### **RATHER THAN**

#### **EXPONENTIALLY**

$$A(t) \approx ct^{\gamma}$$

$$\gamma = 1/(1-\beta_I)$$