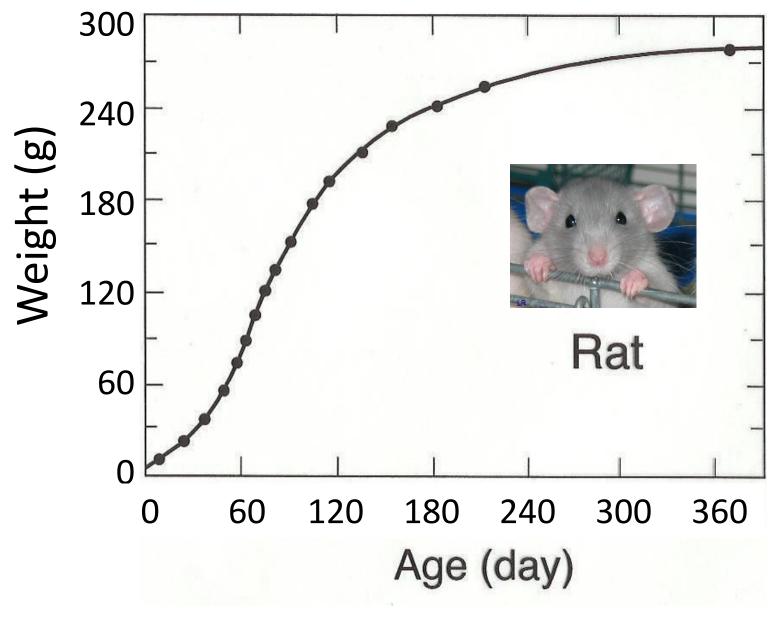

### Metabolic rate sets the pace of life Small animals live fast and die young

### SUB-LINEAR SCALING LEADS TO BOUNDED GROWTH