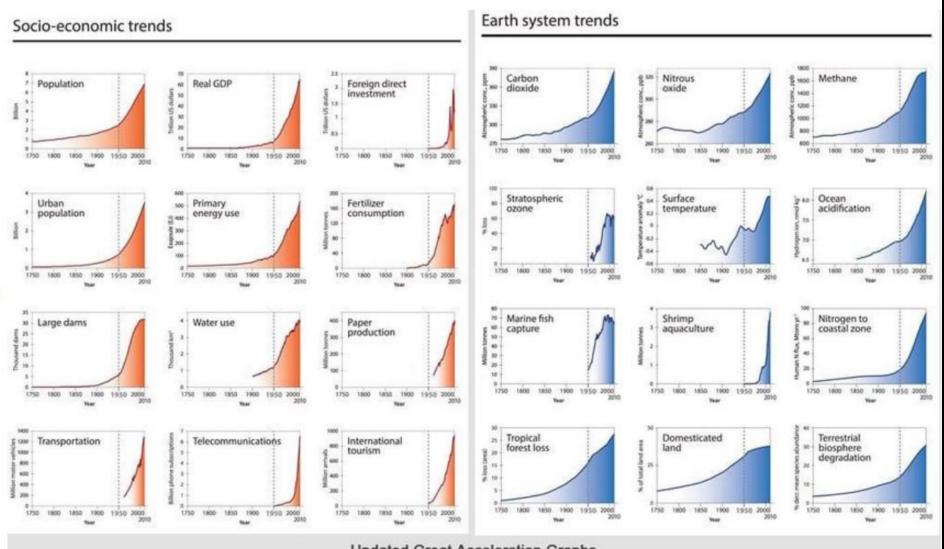

#### THE GREAT ACCELERATION

**Updated Great Acceleration Graphs** 

Source: Will Steffen et al. "The trajectory of the Anthropocene: The Great Acceleration." The Anthropocene Review, March 2015