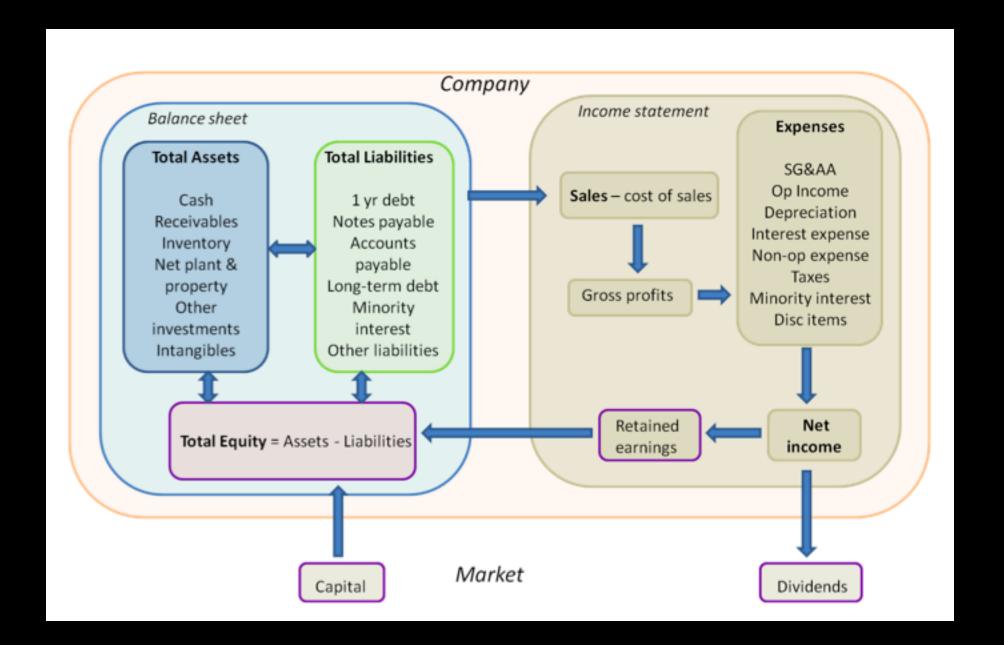

#### THE SCALING, GROWTH & MORTALITY OF COMPANIES

#### COMPANIES SCALE SUB-LINEARLY LIKE ORGANISMS

# THE GROWTH OF COMPANIES

COMPANY METABOLIC RATE

**MAINTENANCE** 

COMPANY METABOLIC RATE (SALES)

**MAINTENANCE** 

COMPANY METABOLIC RATE (SALES + FINANCING)

**MAINTENANCE** 

COMPANY METABOLIC RATE (SALES + FINANCING)

MAINTENANCE (EXPENSES)

COMPANY METABOLIC RATE (SALES + FINANCING)

MAINTENANCE (EXPENSES)

GROWTH (INCREASE IN ASSETS)