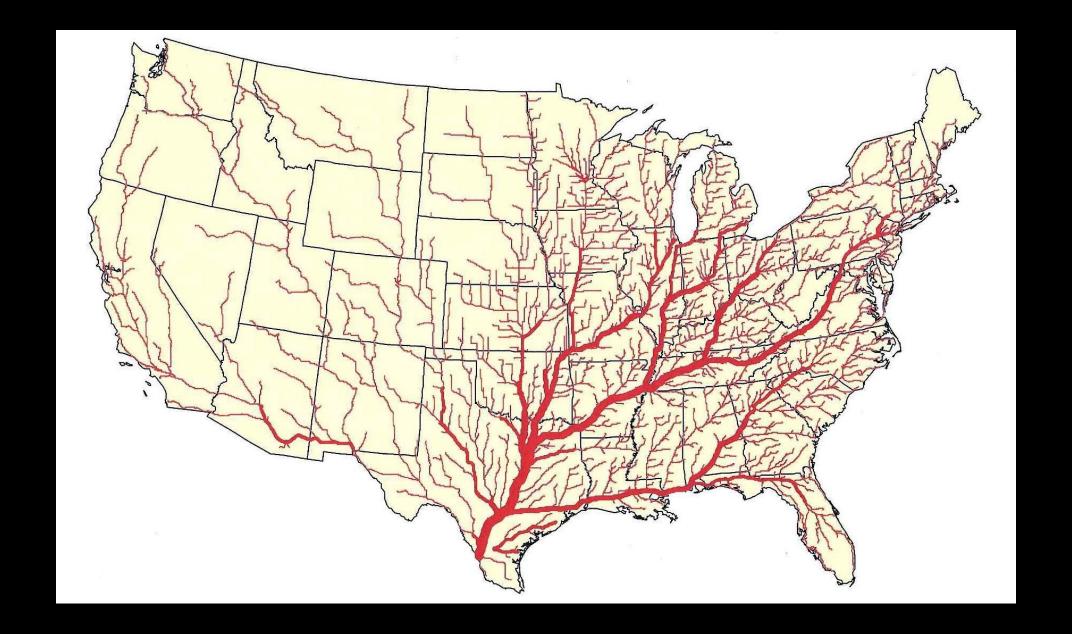

# CITIES ARE QUINTESSENTIAL COMPLEX ADAPTIVE SYSTEMS

# ENERGY & RESOURCES (METABOLISM, INFRASTRUCTURE)

INFORMATION (GENOMICS, INNOVATION)

is 5. A slice through the cerebellum showing the progressive branching structure white matter is distributed throughout the cerebellar volume. The geometric city of these structures provides for rapid dissemination of information (or b) via a large surface area in a compact space. This feature is a hallmark of tructures which maximize the surface area within a finite volume.