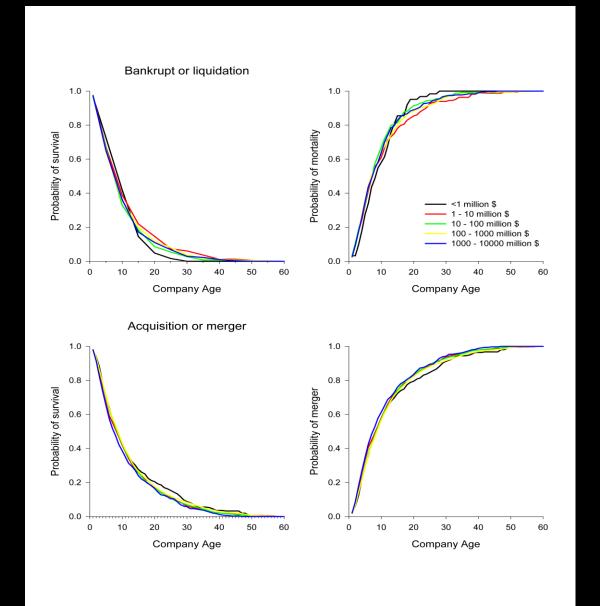

#### **MORTALITY OF COMPANIES**

Our "natural" metabolic rate ~90 watts

Our social metabolic rate ~11,000 watts