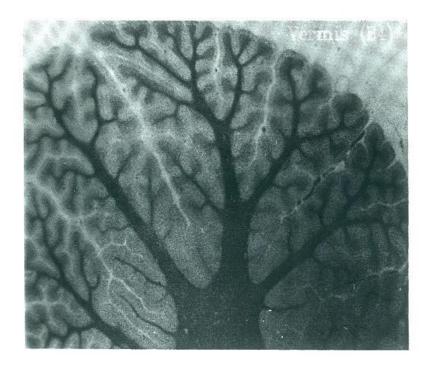

# ENERGY & RESOURCES (METABOLISM, INFRASTRUCTURE)

INFORMATION (GENOMICS, INNOVATION)

is 5. A slice through the cerebellum showing the progressive branching structure white matter is distributed throughout the cerebellar volume. The geometric city of these structures provides for rapid dissemination of information (or b) via a large surface area in a compact space. This feature is a hallmark of tructures which maximize the surface area within a finite volume.

#### WHITE & GREY MATTER IN BRAINS