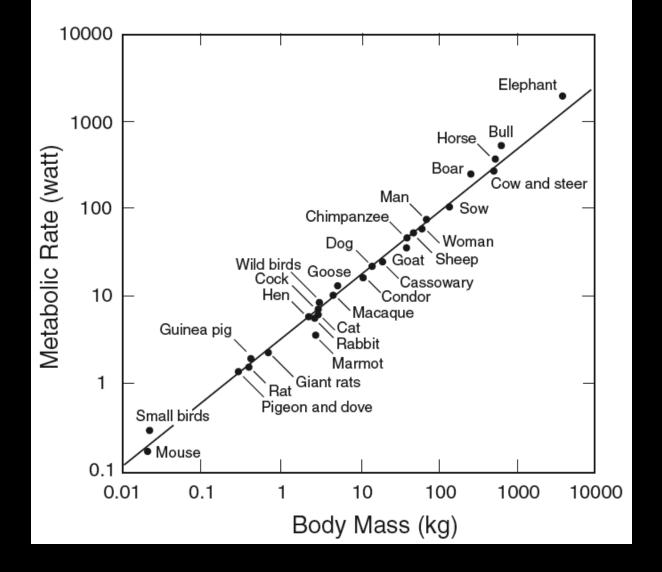

SLOPE = 3/4 < 1 SUB-LINEAR ECONOMY OF SCALE

SLOPE = 3/4 < 1 SUB-LINEAR ECONOMY OF SCALE

SURPRISINGLY SYSTEMATIC ECONOMY OF SCALE (THE BIGGER YOU ARE, THE LESS NEEDED PER "CAPITA")

SIMILAR SCALING HOLDS TRUE FOR ALL PHYSIOLOGICAL PROCESSES AND LIFE HISTORY EVENTS OVER THE ENTIRE SPECTRUM OF LIFE

### Metabolic rate sets the pace of life Small animals live fast and die young