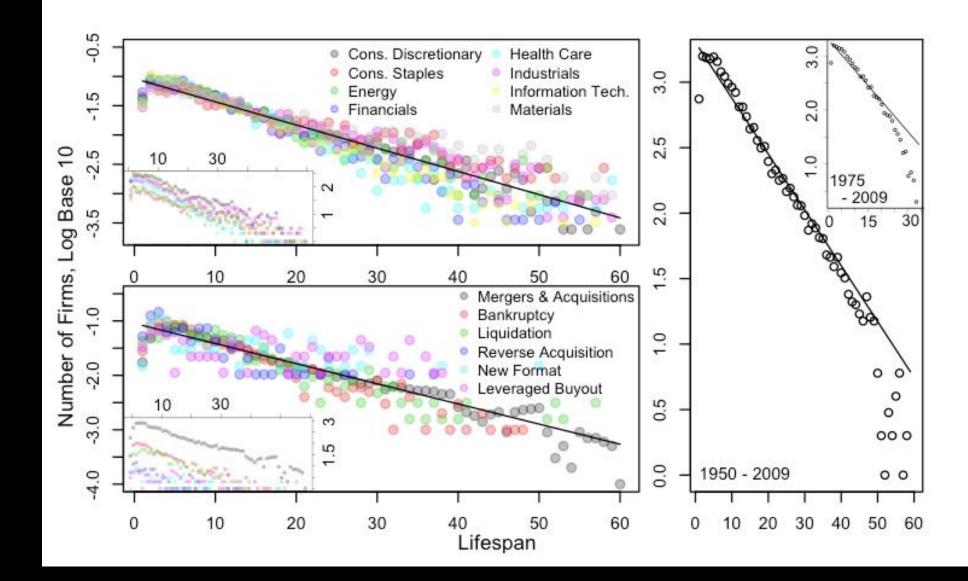

#### **MORTALITY OF COMPANIES**

Our "natural" metabolic rate ~90 watts

Our social metabolic rate ~11,000 watts