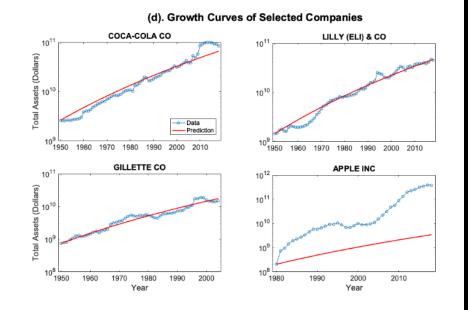

#### THE SCALING, GROWTH & MORTALITY OF COMPANIES

#### COMPANIES SCALE SUB-LINEARLY LIKE ORGANISMS

# THE GROWTH OF COMPANIES

COMPANY METABOLIC RATE

**MAINTENANCE** 

COMPANY METABOLIC RATE (SALES)

**MAINTENANCE** 

COMPANY METABOLIC RATE (SALES + FINANCING)

**MAINTENANCE** 

COMPANY METABOLIC RATE (SALES + FINANCING)

MAINTENANCE (EXPENSES)

COMPANY METABOLIC RATE (SALES + FINANCING)

MAINTENANCE (EXPENSES)

GROWTH (INCREASE IN ASSETS)

# GROWTH EQUATION PREDICTS THAT COMPANIES GROW FOLLOWING A POWER LAW IN TIME WITH A LARGE EXPONENT

#### **RATHER THAN**

#### **EXPONENTIALLY**

$$A(t) \approx ct^{\gamma}$$

$$\gamma = 1/(1-\beta_I)$$