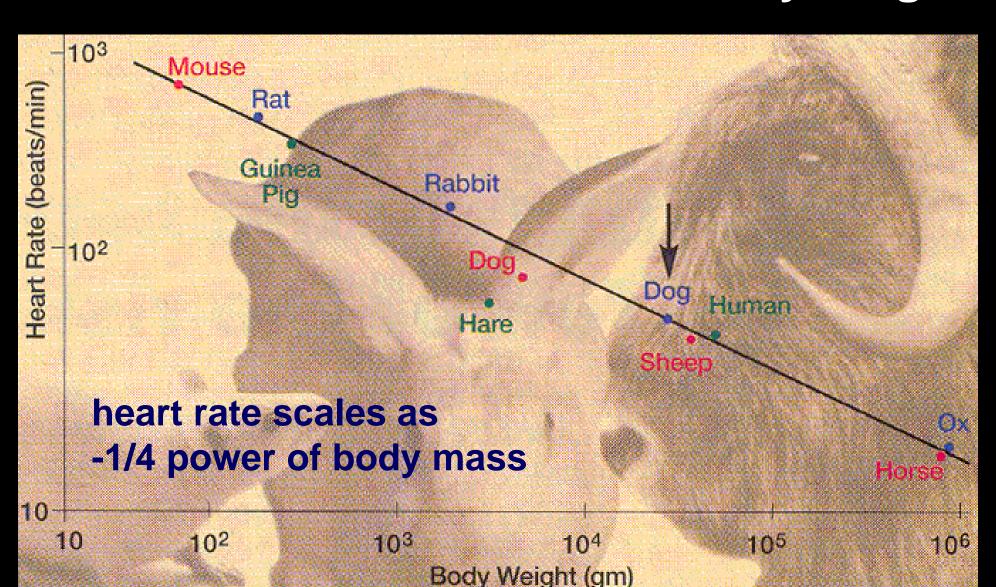

SLOPE = 3/4 < 1 SUB-LINEAR ECONOMY OF SCALE

SLOPE = 3/4 < 1 SUB-LINEAR ECONOMY OF SCALE

SURPRISINGLY SYSTEMATIC ECONOMY OF SCALE (THE BIGGER YOU ARE, THE LESS NEEDED PER "CAPITA")

SIMILAR SCALING HOLDS TRUE FOR ALL PHYSIOLOGICAL PROCESSES AND LIFE HISTORY EVENTS OVER THE ENTIRE SPECTRUM OF LIFE

### Metabolic rate sets the pace of life Small animals live fast and die young

# Slopes (exponents) are typically sub-linear and simple multiples of 1/4

"quarter-power scaling"