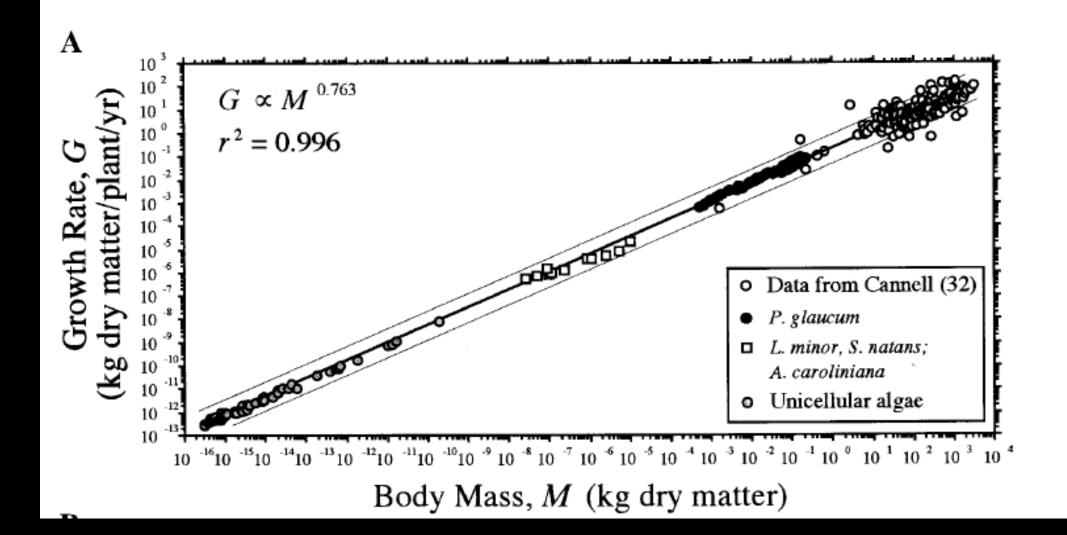

SLOPE = 3/4 < 1 SUB-LINEAR ECONOMY OF SCALE

SLOPE = 3/4 < 1 SUB-LINEAR ECONOMY OF SCALE

SURPRISINGLY SYSTEMATIC ECONOMY OF SCALE (THE BIGGER YOU ARE, THE LESS NEEDED PER "CAPITA")

SIMILAR SCALING HOLDS TRUE FOR ALL PHYSIOLOGICAL PROCESSES AND LIFE HISTORY EVENTS OVER THE ENTIRE SPECTRUM OF LIFE

# Slopes (exponents) are typically sub-linear and simple multiples of 1/4

"quarter-power scaling"