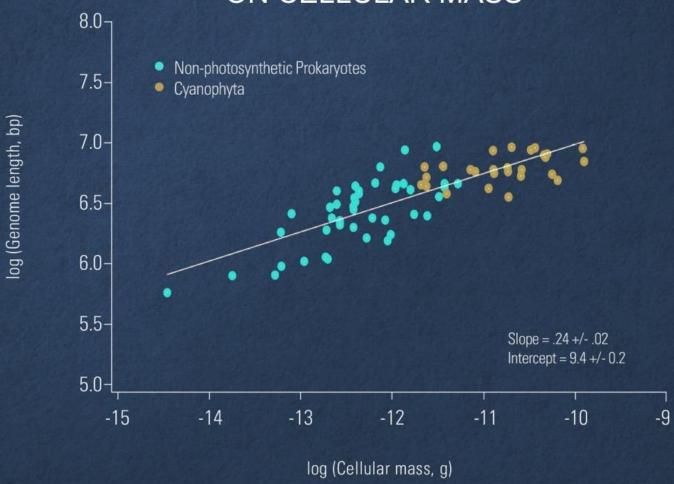

#### DEPENDENCE OF GENOME LENGTH ON CELLULAR MASS

# Slopes (exponents) are typically sub-linear and simple multiples of 1/4

"quarter-power scaling"

SLOPE = 3/4 < 1 SUB-LINEAR ECONOMY OF SCALE

SLOPE = 3/4 < 1 SUB-LINEAR ECONOMY OF SCALE

SURPRISINGLY SYSTEMATIC ECONOMY OF SCALE (THE BIGGER YOU ARE, THE LESS NEEDED PER "CAPITA")

SIMILAR SCALING HOLDS TRUE FOR ALL PHYSIOLOGICAL PROCESSES AND LIFE HISTORY EVENTS OVER THE ENTIRE SPECTRUM OF LIFE