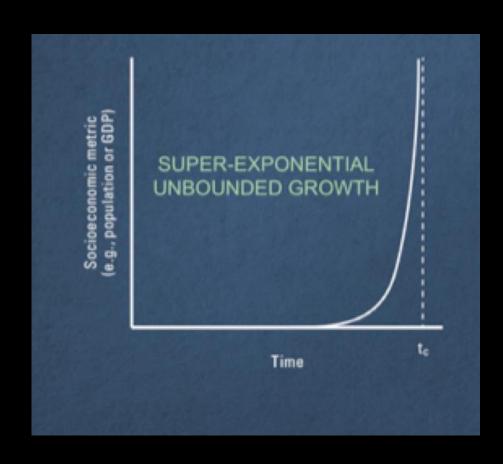

#### SUPERLINEAR SCALING LEADS TO UNBOUNDED GROWTH

### BUT ALSO TO A FINITE TIME SINGULARITY