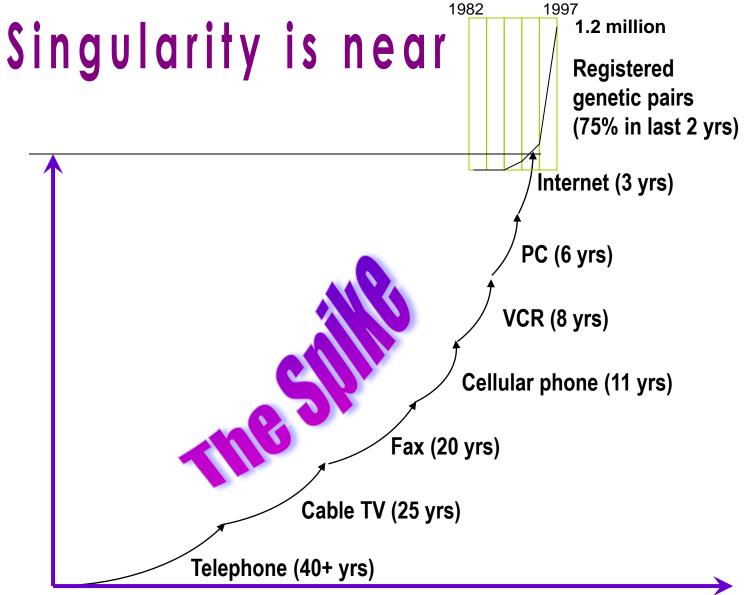

#### THE SINGULARITY IS NEAR!

The ever accelerating progress of technology....gives the appearance of approaching some essential singularity in the history of the race beyond which human affairs, as we know them, could not continue.

John von Neumann (1903 - 1957)