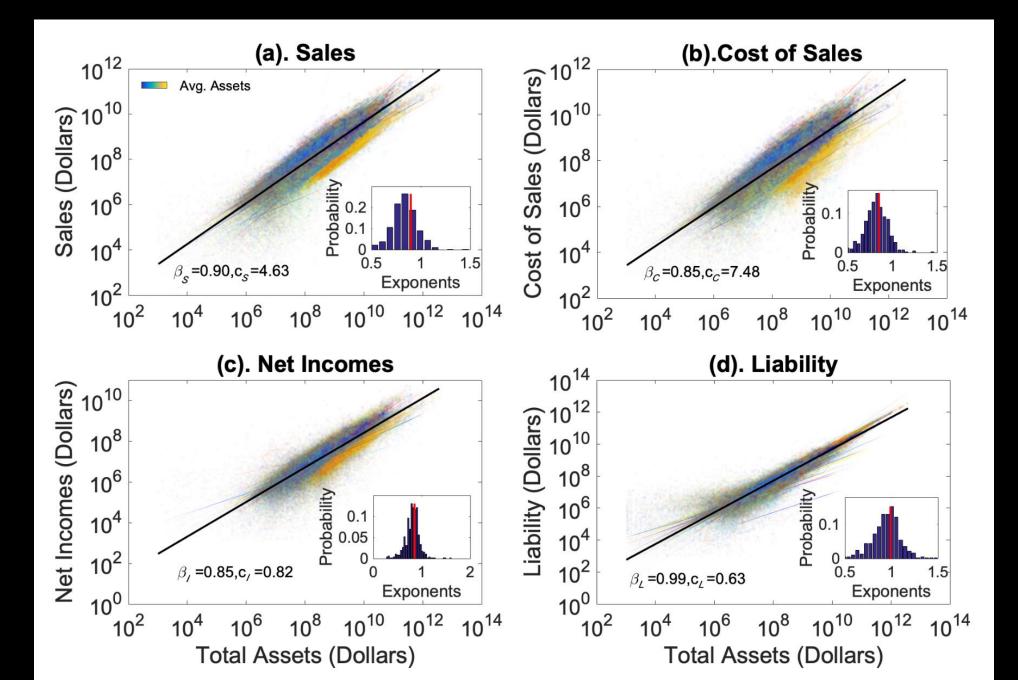

#### COMPANIES SCALE SUB-LINEARLY LIKE ORGANISMS

# GROWTH EQUATION PREDICTS THAT COMPANIES GROW FOLLOWING A POWER LAW IN TIME WITH A LARGE EXPONENT

#### **RATHER THAN**

#### **EXPONENTIALLY**

$$A(t) \approx ct^{\gamma}$$

$$\gamma = 1/(1-\beta_I)$$