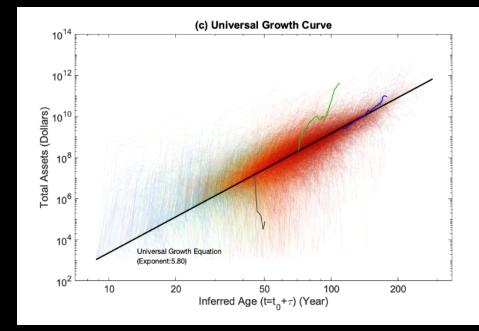

# GROWTH EQUATION PREDICTS THAT COMPANIES GROW FOLLOWING A POWER LAW IN TIME WITH A LARGE EXPONENT

#### **RATHER THAN**

#### **EXPONENTIALLY**

$$A(t) \approx ct^{\gamma}$$

$$\gamma = 1/(1-\beta_I)$$