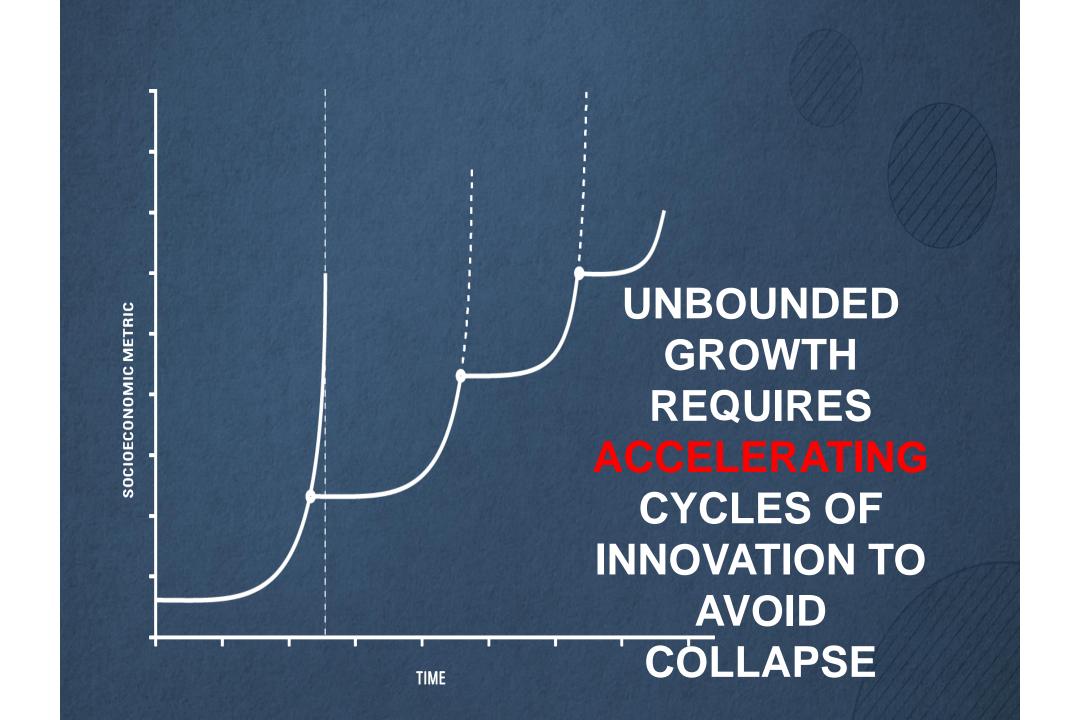

### FINITE TIME SINGULARITY

Years to reach 10 million customers (US)

**Time** 

- UNBOUNDED GROWTH LEADS TO "FINITE-TIME SINGULARITY" & COLLAPSE
- UNLESS INNOVATIONS OCCCUR (SYSTEMATICALLY) FASTER AND FASTER

- UNBOUNDED GROWTH LEADS TO "FINITE-TIME SINGULARITY" & COLLAPSE
- UNLESS INNOVATIONS OCCCUR (SYSTEMATICALLY) FASTER AND FASTER
- EXAMPLE OF THE ACCELERATING PACE OF ALL SOCIO-ECONOMIC LIFE!!
- NEED TO ADAPT FASTER AND FASTER USING THE SAME BRAIN AND BIOLOGY WE'VE ALWAYS HAD!