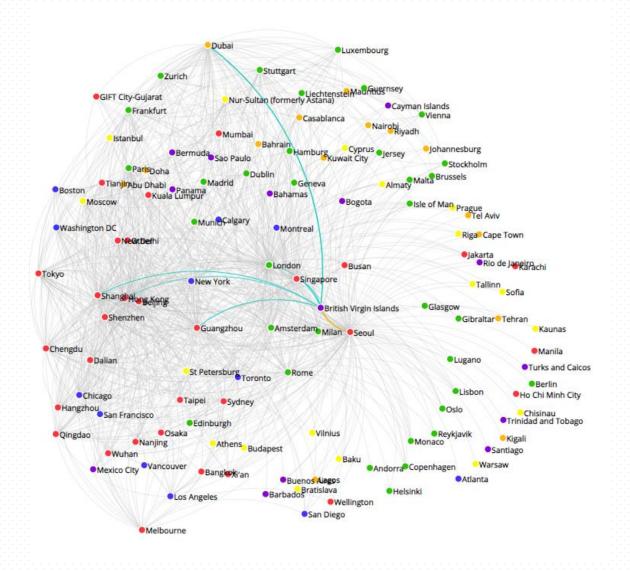

### Connectivity

- Well-connected to London
- In Asia, good links to Chinese centres
- In the Middle East, well linked to Dubai