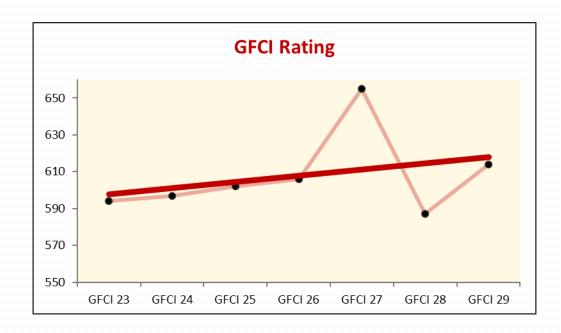

#### An External View

- Upwards trend in GFCI Rating over last five years
- Strengths in infrastructure and reputation factors in the data
- Rated highest by those working in investment management and finance