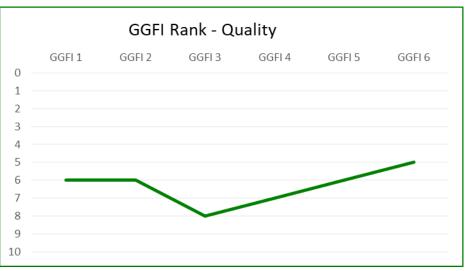

# Green Finance In Luxembourg

- Ranked in top 5 for depth and quality in the Global Green Finance Index
- Strategic focus on green finance over recent years