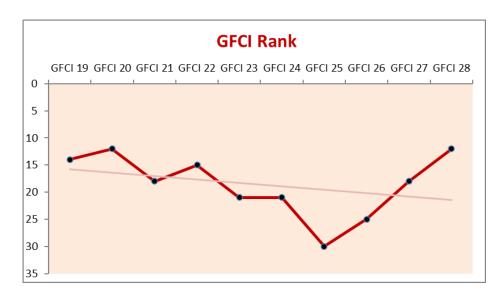

### Luxembourg In The Global Financial Centres Index

| Industry Sub-Sectors    |      |  |  |
|-------------------------|------|--|--|
| Luxembourg              | Rank |  |  |
| GFCI                    | 12   |  |  |
| Banking                 | 11   |  |  |
| Investment Management   | 6    |  |  |
| Insurance               | 4    |  |  |
| Professional Services   | 3    |  |  |
| Government & Regulatory | 7    |  |  |
| Finance                 | 17   |  |  |
| FinTech                 | 11   |  |  |
| Trading                 | 7    |  |  |

- Rapid improvement in rank in recent editions of the GFCI
- Particular strengths in investment management, insurance, professional services