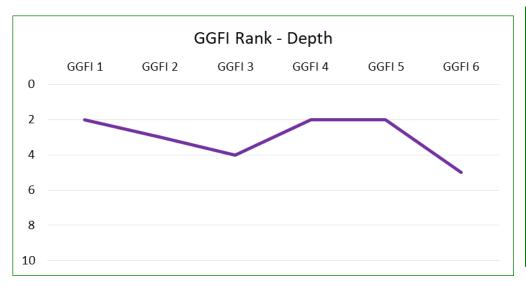

# Green Finance In Luxembourg

- Ranked in top 5 for depth and quality in the Global Green Finance Index
- Strategic focus on green finance over recent years