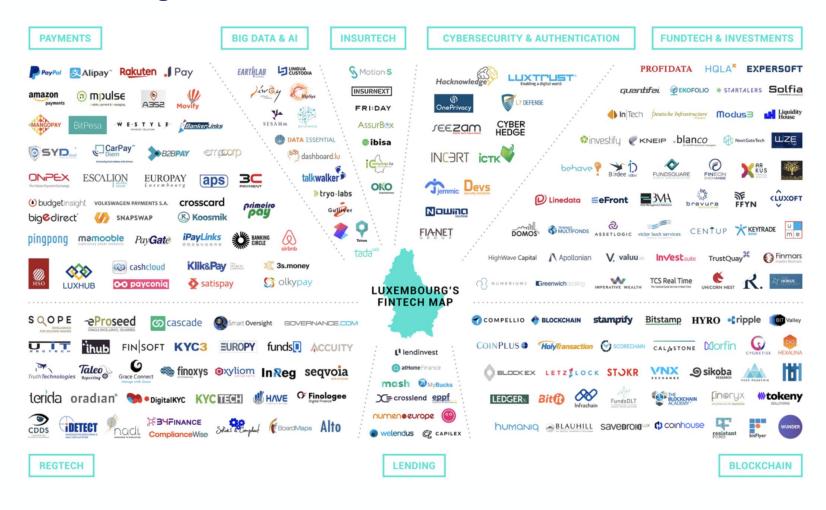

#### **Luxembourg Fintech innovation hub**

Strong collaboration between FinTech and the finance industry