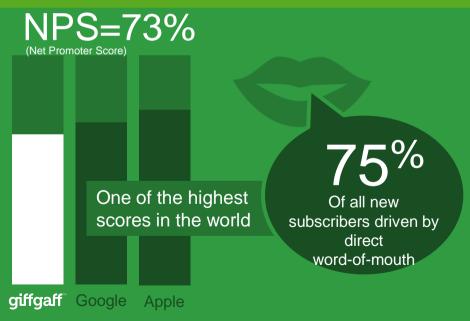

# giffgaff

Through our community we use a 'member get member' program, which enables people to bring new customers to our business and we are extremely successful with this. Those involved in our community are twice as likely to bring on a friend.