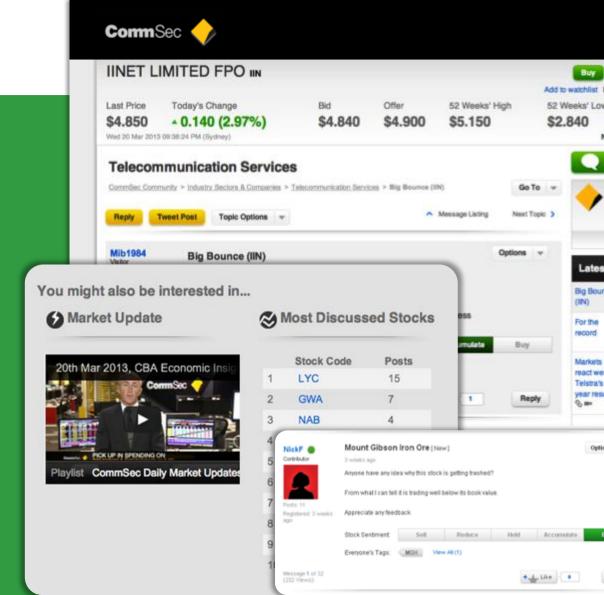

> 1,200 retail branches equipped with iPads

- 1. latest indices and traded stocks constantly update within the community
- members buy and sell stock directly from within the community, monitor stocks via watch lists, or conduct detailed research
- sentiment indicator allow members to discuss stock and alert CommSec if they think it's a buy, hold, sell, reduce or accumulate allowing the company to measure market, sector and stock sentiment and compare that sentiment to the most traded stock data from ASX