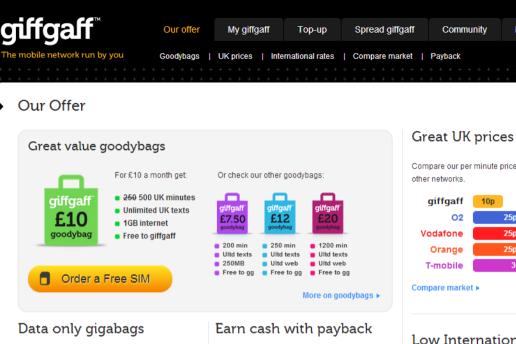

#### Low Internation

giffgaff

Orange T-mobile

Price per minute calling from t

Community

More on payback >

Get £5 for every member you

the community.

You can choose to receive your payback points as

cash or airtime credit. Or you can make a donation

recruit to giffgaff or earn payback

points for answering questions in

Perfect for tablet, iPad or mobile

£5 a month.

Choose the gigabag that suits you best - and 500MB, 1GB or 3GB is yours for the month

internet dongle.. Get a gigabag from

More on gigabags ▶

to charity