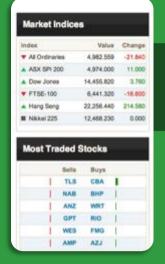

> 1,200 retail branches equipped with iPads

- 1. latest indices and traded stocks constantly update within the community
- members buy and sell stock directly from within the community, monitor stocks via watch lists, or conduct detailed research
- sentiment indicator allow members to discuss stock and alert CommSec if they think it's a buy, hold, sell, reduce or accumulate allowing the company to measure market, sector and stock sentiment and compare that sentiment to the most traded stock data from ASX